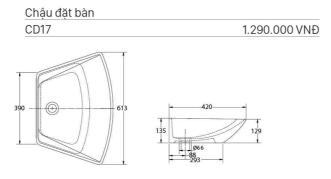

Chậu dương vành
CD1 1.080.000 VNĐ

Chậu bán dương bàn
CD6 1.080.000 VNĐ

 Chậu đặt bàn
 1.700.000 VNĐ

 Chậu đặt bàn
 1.700.000 VNĐ

Chậu bán dương bàn
CD20 1.320.000 VNĐ

Chậu dương vành
CD21 1.480.000 VNĐ

Chậu bán dương bàn