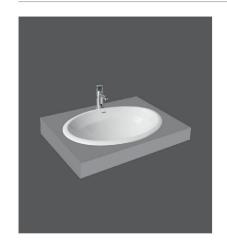

Chậu dương vành
CD1 1.080.000 VNĐ

Chậu bán dương bàn
CD6 1.080.000 VNĐ

 Chậu đặt bàn
 1.700.000 VNĐ

 Chậu đặt bàn
 1.700.000 VNĐ

Chậu bán dương bàn
CD20 1.320.000 VNĐ

Chậu dương vành
CD21 1.480.000 VNĐ

Chậu bán dương bàn