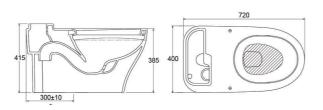

# Bàn cầu thông minh V91 50.800.000 VNĐ

| Bàn cầu thông minh |                |
|--------------------|----------------|
| V93                | 26.600.000 VNĐ |
| V93.RW - V93.WB    | 28.800.000 VNĐ |
| V93.GW             | 29.700.000 VNĐ |