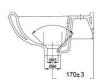

| V72 |     | 1.300.000 VNE |
|-----|-----|---------------|
| 375 | 0 0 | 135           |

1.850.000 VNĐ

Chậu treo tường ( Chậu + chân)

| Chậu treo tường ( Chậu + chân) | 1.650.000 VNĐ |
|--------------------------------|---------------|
| Chậu V50 ( CD50 )              | 1.100.000 VNĐ |
| Chân chậu V50 ( CD50 )         | 680.000 VNĐ   |
| 255                            | Ø 35          |