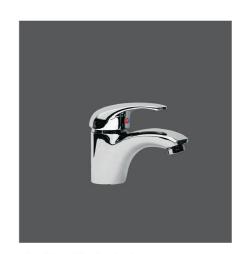

Vòi chậu 1 lỗ nóng lạnh VG102 1.200.000 VNĐ

Vòi chậu 1 lỗ nóng lạnh VG142 2.350.000 VNĐ

Vòi chậu cao 1 lỗ nóng lạnh VG142.1 3.280.000 VNĐ

Sen cây nóng lạnh dây sen nhựa VG542 4.050.000 VNĐ

Vòi chậu 3 lỗ nóng lạnh VG302 1.620.000 VNĐ