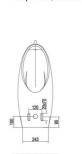

| V72 |     | 1.300.000 VNE |
|-----|-----|---------------|
| 375 | 0 0 | 135           |

1.850.000 VNĐ

Chậu treo tường ( Chậu + chân)

| Chậu treo tường ( Chậu + chân) | 1.650.000 VNĐ |
|--------------------------------|---------------|
| Chậu V50 ( CD50 )              | 1.100.000 VNĐ |
| Chân chậu V50 ( CD50 )         | 680.000 VNĐ   |
| 255                            | Ø 35          |