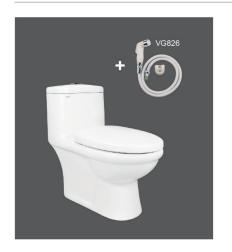

 Bàn cầu 2 khối

 VI66 (Nắp êm V116 + VG826)
 3.080.000 VNĐ

 VI66 (Nắp V1102)
 2.780.000 VNĐ

 Bàn cầu 2 khối

 VI88(Nắp êm V116 + VG826)
 3.080.000 VNĐ

 VI88 (Nắp V1102)
 2.780.000 VNĐ

Bàn cầu 2 khối, xả 1 nhấn