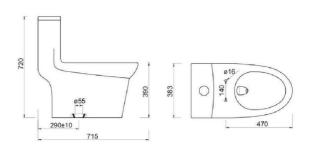

 Bàn cầu 1 khối
 5.550.000 VNĐ

 Bàn cầu 1 khối
 4.880.000VNĐ

 Bàn cầu 1 khối
 6.160.000 VNĐ

 Bàn cầu 1 khối

 V72
 4.850.000 VNĐ

 Bàn cầu 1 khối
 7.000.000 VNĐ

 Bàn cầu 2 khối
 3.080.000 VNĐ

 Bàn cầu 2 khối
 3.550.000 VNĐ