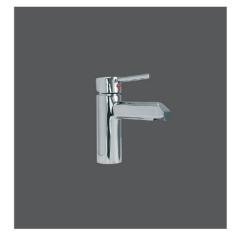

Vòi chậu 1 lỗ nóng lạnh VG102 1.200.000 VNĐ

Vòi chậu 1 lỗ nóng lạnh VG142 2.350.000 VNĐ

Vòi chậu cao 1 lỗ nóng lạnh VG142.1 3.280.000 VNĐ

Sen cây nóng lạnh dây sen nhựa VG542 4.050.000 VNĐ

Vòi chậu 3 lỗ nóng lạnh VG302 1.620.000 VNĐ