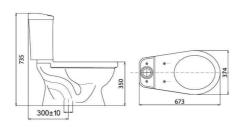

 Bàn cầu 1 khối
 5.550.000 VNĐ

 Bàn cầu 1 khối
 4.880.000VNĐ

 Bàn cầu 1 khối
 6.160.000 VNĐ

 Bàn cầu 1 khối

 V72
 4.850.000 VNĐ

 Bàn cầu 1 khối
 7.000.000 VNĐ

 Bàn cầu 2 khối
 3.080.000 VNĐ

 Bàn cầu 2 khối
 3.550.000 VNĐ