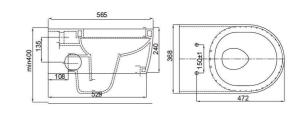

# Bàn cầu thông minh V91 50.800.000 VNĐ

| Bàn cầu thông minh |                |
|--------------------|----------------|
| V93                | 26.600.000 VNĐ |
| V93.RW - V93.WB    | 28.800.000 VNĐ |
| V93.GW             | 29.700.000 VNĐ |