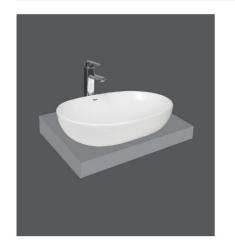

Chậu dương vành
CD1 1.080.000 VNĐ

Chậu bán dương bàn
CD6 1.080.000 VNĐ

 Chậu đặt bàn
 1.700.000 VNĐ

 Chậu đặt bàn
 1.700.000 VNĐ

Chậu bán dương bàn
CD20 1.320.000 VNĐ

Chậu dương vành
CD21 1.480.000 VNĐ

Chậu bán dương bàn