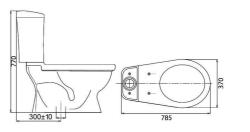

Bàn cầu 2 khối, tay gạt

VI77 2.600.000 VNĐ

Bàn cầu 2 khối, tay gạt

VI44 2.550.000 VNĐ

Bàn cầu 1 khối, xả 1 nhấn

BTE 2.450.000VNĐ

Chậu treo tường

VTL2 580.000 VNĐ