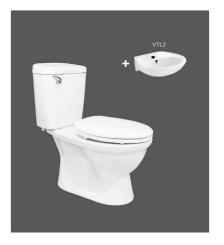

Bàn cầu 2 khối, tay gạt

VI77 2.600.000 VNĐ

Bàn cầu 2 khối, tay gạt

VI44 2.550.000 VNĐ

Bàn cầu 1 khối, xả 1 nhấn

BTE 2.450.000VNĐ

Chậu treo tường

VTL2 580.000 VNĐ