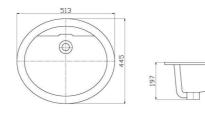

Chậu dương vành
CD1 1.080.000 VNĐ

Chậu bán dương bàn
CD6 1.080.000 VNĐ

 Chậu đặt bàn
 1.700.000 VNĐ

 Chậu đặt bàn
 1.700.000 VNĐ

Chậu bán dương bàn
CD20 1.320.000 VNĐ

Chậu dương vành
CD21 1.480.000 VNĐ

Chậu bán dương bàn