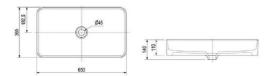

| Chậu liền chân |               |
|----------------|---------------|
| V63            | 1.250.000 VNĐ |

| Chậu từ           |               |
|-------------------|---------------|
| Chậu bàn CB69+ tủ | 7.450.000 VNĐ |
| Chậu bàn CB69     | 3.380.000 VNĐ |