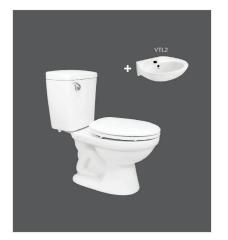

Bàn cầu 2 khối, tay gạt

VI77 2.600.000 VNĐ

Bàn cầu 2 khối, tay gạt

VI44 2.550.000 VNĐ

Bàn cầu 1 khối, xả 1 nhấn

BTE 2.450.000VNĐ

Chậu treo tường

VTL2 580.000 VNĐ