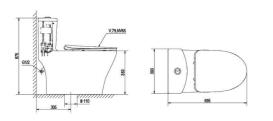

 Bàn cầu 1 khối
 5.550.000 VNĐ

 Bàn cầu 1 khối
 4.880.000VNĐ

 Bàn cầu 1 khối
 6.160.000 VNĐ

 Bàn cầu 1 khối

 V72
 4.850.000 VNĐ

 Bàn cầu 1 khối
 7.000.000 VNĐ

 Bàn cầu 2 khối
 3.080.000 VNĐ

 Bàn cầu 2 khối
 3.550.000 VNĐ