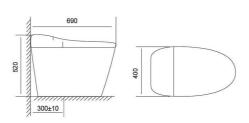

| Bàn cầu thông minh |                |
|--------------------|----------------|
| V94                | 26.600.000 VNĐ |
| V94.R - V94.RW     | 28.800.000 VNĐ |
| V94.GW             | 29.700.000 VNĐ |

| Ban cau thong minh |                |
|--------------------|----------------|
| V95                | 24.600.000 VNĐ |