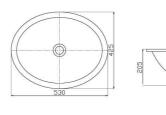

Chậu dương vành
CD1 1.080.000 VNĐ

Chậu bán dương bàn
CD6 1.080.000 VNĐ

 Chậu đặt bàn
 1.700.000 VNĐ

 Chậu đặt bàn
 1.700.000 VNĐ

Chậu bán dương bàn
CD20 1.320.000 VNĐ

Chậu dương vành
CD21 1.480.000 VNĐ

Chậu bán dương bàn