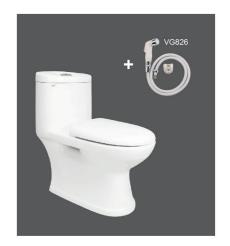

#### Bàn cầu 2 khối

| VT18M (Nắp êm V116 + VG826) | 3.050.000 VNĐ |
|-----------------------------|---------------|
| VT18M (Nắp V1102)           | 2.750.000 VNĐ |

| VT34 (Nắp êm V116 + VG826) | 3.050.000 VNĐ |
|----------------------------|---------------|
| VT34 (Nắp V1102)           | 2.750.000 VNĐ |