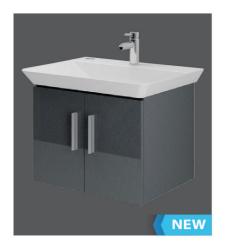

| Chậu liền chân |               |
|----------------|---------------|
| V63            | 1.250.000 VNĐ |

| Chậu từ           |               |
|-------------------|---------------|
| Chậu bàn CB69+ tủ | 7.450.000 VNĐ |
| Chậu bàn CB69     | 3.380.000 VNĐ |