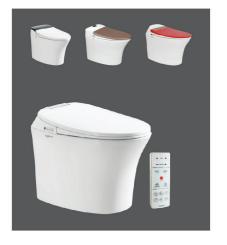

# Bàn cầu thông minh V91 50.800.000 VNĐ

| Bàn cầu thông minh |                |
|--------------------|----------------|
| V93                | 26.600.000 VNĐ |
| V93.RW - V93.WB    | 28.800.000 VNĐ |
| V93.GW             | 29.700.000 VNĐ |