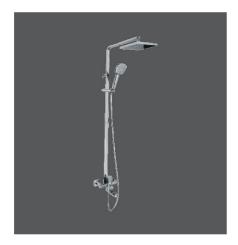

Sen cây nóng lạnh có vòi 2 bát sen
VG597 8.000.000 VNĐ

 Sen cây nóng lạnh

 VG598
 9.540.000 VNĐ

Sen cây nóng lạnh có vòi 2 bát hoa sen VG593 8.770.000 VNĐ

 Vòi chậu 1 lỗ nóng lạnh

 VG125
 2.620.000 VNĐ

 Vòi chậu 1 lỗ nóng lạnh

 VG126
 2.650.000 VNĐ

Vòi chậu 1 lỗ nóng lạnh
VG119 2.000.000 VNĐ

Sen cây nóng lạnh vòi thanh trượt
VG519 4.230.000 VNĐ

Vòi chậu 1 lỗ nóng lạnh
VG141 2.320.000 VNĐ

Vòi chậu cao 1 lỗ nóng lạnh VG141.1 2.620.000 VNĐ