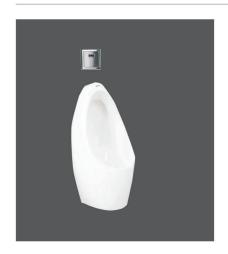

Tiểu nam treo tường

TT1 580.000 VNĐ

Tiểu nam treo tường
TT5 1.450.000 VNĐ

Tiểu nam treo tường

TV5

1.450.000 VNĐ

Tiểu nam treo tường
T1 2.080.000 VNĐ

Tiểu nam treo tường

T6 3.080.000 VNĐ

Cấp dương, Nano Titan, Gá , Cụm gioăng xả, núm cao su

Tiểu nam treo tường
T6 3.260.000 VNĐ

Cấp âm,Nano Titan, Gá , Cụm gioăng xả, núm cao su

#### Tiểu nam treo tường

T9 2.280.000 VNĐ

Cấp dương, Nano Titan, Gá GT9D, Cụm gioăng xả, núm cao su

2.660.000 VNĐ

Cấp âm,Nano Titan, Gá GT9A, Cụm gioăng xả, núm cao su

Tiểu nam đặt sàn

BS604 7.260.000 VNĐ

Tiểu nam đặt sàn