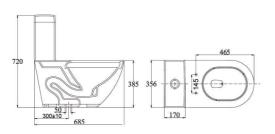

250.000 VNĐ |





 Bàn cầu 1 khối
 4.250.000 VNĐ





| Bàn cầu 1 khối |               |
|----------------|---------------|
| /35M           | 5.350.000 VNĐ |





#### Bàn cầu 1 khối

V36 5.280.000 VNĐ





### Bàn cầu 1 khối

 V37M
 4.250.000 VNĐ

 V37S
 4.250.000 VNĐ





#### Bàn cầu 1 khối

 V38
 4.500.000 VNĐ

 V38M
 4.700.000VNĐ





| Bàn cầu 1 khối |               |
|----------------|---------------|
| V39            | 4.080.000 VNĐ |
| V39M           | 4.300.000VNĐ  |





| Bàn cầu 1 khối |               |
|----------------|---------------|
| V41            | 5.550.000 VNĐ |





 Bàn cầu 1 khối
 5.550.000 VNĐ





 Bàn cầu 1 khối
 4.880.000VNĐ

























 Bàn cầu 1 khối
 6.160.000 VNĐ





 Bàn cầu 1 khối

 V72
 4.850.000 VNĐ





 Bàn cầu 1 khối
 7.000.000 VNĐ





 Bàn cầu 2 khối
 3.080.000 VNĐ





 Bàn cầu 2 khối
 3.550.000 VNĐ





 Bàn cầu 2 khối

 VI66 (Nắp êm V116 + VG826)
 3.080.000 VNĐ

 VI66 (Nắp V1102)
 2.780.000 VNĐ





 Bàn cầu 2 khối

 VI88(Nắp êm V116 + VG826)
 3.080.000 VNĐ

 VI88 (Nắp V1102)
 2.780.000 VNĐ





Bàn cầu 2 khối, xả 1 nhấn

VI28 2.600.000 VNĐ





#### Bàn cầu 2 khối

| VT18M (Nắp êm V116 + VG826) | 3.050.000 VNĐ |
|-----------------------------|---------------|
| VT18M (Nắp V1102)           | 2.750.000 VNĐ |







| VT34 (Nắp êm V116 + VG826) | 3.050.000 VNĐ |
|----------------------------|---------------|
| VT34 (Nắp V1102)           | 2.750.000 VNĐ |





Bàn cầu 2 khối, tay gạt

VI77 2.600.000 VNĐ





Bàn cầu 2 khối, tay gạt

VI44 2.550.000 VNĐ





Bàn cầu 1 khối, xả 1 nhấn

BTE 2.450.000VNĐ





Chậu treo t