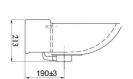

| V72 |     | 1.300.000 VNE |
|-----|-----|---------------|
| 375 | 0 0 | 135           |

1.850.000 VNĐ

Chậu treo tường ( Chậu + chân)

| Chậu treo tường ( Chậu + chân) | 1.650.000 VNĐ |
|--------------------------------|---------------|
| Chậu V50 ( CD50 )              | 1.100.000 VNĐ |
| Chân chậu V50 ( CD50 )         | 680.000 VNĐ   |
| 255                            | Ø 35          |