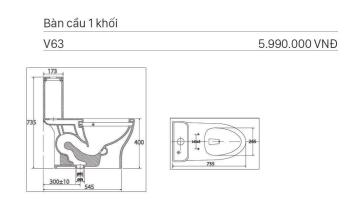

| Chậu liền chân |               |
|----------------|---------------|
| V63            | 1.250.000 VNĐ |

| Chậu từ           |               |
|-------------------|---------------|
| Chậu bàn CB69+ tủ | 7.450.000 VNĐ |
| Chậu bàn CB69     | 3.380.000 VNĐ |