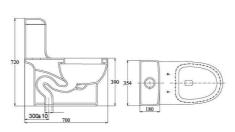

 Bàn cầu 2 khối

 VI66 (Nắp êm V116 + VG826)
 3.080.000 VNĐ

 VI66 (Nắp V1102)
 2.780.000 VNĐ

 Bàn cầu 2 khối

 VI88(Nắp êm V116 + VG826)
 3.080.000 VNĐ

 VI88 (Nắp V1102)
 2.780.000 VNĐ

Bàn cầu 2 khối, xả 1 nhấn