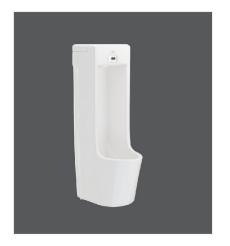

Tiểu nam treo tường

TT1 580.000 VNĐ

Tiểu nam treo tường
TT5 1.450.000 VNĐ

Tiểu nam treo tường

TV5

1.450.000 VNĐ

Tiểu nam treo tường
T1 2.080.000 VNĐ

Tiểu nam treo tường

T6 3.080.000 VNĐ

Cấp dương, Nano Titan, Gá , Cụm gioăng xả, núm cao su

Tiểu nam treo tường
T6 3.260.000 VNĐ

Cấp âm,Nano Titan, Gá , Cụm gioăng xả, núm cao su

#### Tiểu nam treo tường

T9 2.280.000 VNĐ

Cấp dương, Nano Titan, Gá GT9D, Cụm gioăng xả, núm cao su

2.660.000 VNĐ

Cấp âm,Nano Titan, Gá GT9A, Cụm gioăng xả, núm cao su

Tiểu nam đặt sàn

BS604 7.260.000 VNĐ

Tiểu nam đặt sàn

TD4 13.500.000 VNĐ

Tiểu nam treo tường

T50 2.680.000 VNĐ

Tiểu nam treo tường

T51 2.860.000 VNĐ

Tiểu nữ

VB50 2.280.000 VNĐ

Tiểu nữ