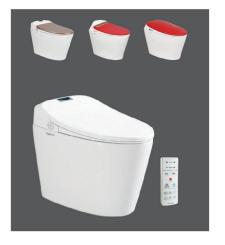

| Bàn cầu thông minh |                |
|--------------------|----------------|
| V94                | 26.600.000 VNĐ |
| V94.R - V94.RW     | 28.800.000 VNĐ |
| V94.GW             | 29.700.000 VNĐ |

| Ban cau thong minh |                |
|--------------------|----------------|
| V95                | 24.600.000 VNĐ |