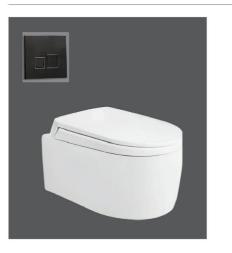

| Bàn cầu thông minh |                |
|--------------------|----------------|
| V94                | 26.600.000 VNĐ |
| V94.R - V94.RW     | 28.800.000 VNĐ |
| V94.GW             | 29.700.000 VNĐ |

| Ban cau thong minh |                |
|--------------------|----------------|
| V95                | 24.600.000 VNĐ |