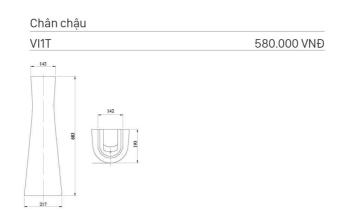

| V72 |     | 1.300.000 VNE |
|-----|-----|---------------|
| 375 | 0 0 | 135           |

1.850.000 VNĐ

Chậu treo tường ( Chậu + chân)

| Chậu treo tường ( Chậu + chân) | 1.650.000 VNĐ |
|--------------------------------|---------------|
| Chậu V50 ( CD50 )              | 1.100.000 VNĐ |
| Chân chậu V50 ( CD50 )         | 680.000 VNĐ   |
| 255                            | Ø 35          |