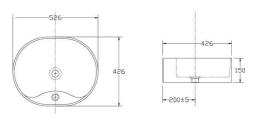

Chậu dương vành
CD1 1.080.000 VNĐ

Chậu bán dương bàn
CD6 1.080.000 VNĐ

 Chậu đặt bàn
 1.700.000 VNĐ

 Chậu đặt bàn
 1.700.000 VNĐ

Chậu bán dương bàn
CD20 1.320.000 VNĐ

Chậu dương vành
CD21 1.480.000 VNĐ

Chậu bán dương bàn