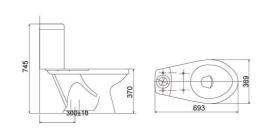

 Bàn cầu 1 khối
 5.550.000 VNĐ

 Bàn cầu 1 khối
 4.880.000VNĐ

 Bàn cầu 1 khối
 6.160.000 VNĐ

 Bàn cầu 1 khối

 V72
 4.850.000 VNĐ

 Bàn cầu 1 khối
 7.000.000 VNĐ

 Bàn cầu 2 khối
 3.080.000 VNĐ

 Bàn cầu 2 khối
 3.550.000 VNĐ