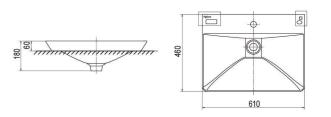

Chậu dương vành
CD1 1.080.000 VNĐ

Chậu bán dương bàn
CD6 1.080.000 VNĐ

 Chậu đặt bàn
 1.700.000 VNĐ

 Chậu đặt bàn
 1.700.000 VNĐ

Chậu bán dương bàn
CD20 1.320.000 VNĐ

Chậu dương vành
CD21 1.480.000 VNĐ

Chậu bán dương bàn