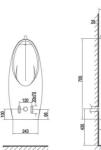

Tiểu nam treo tường

TT1 580.000 VNĐ

Tiểu nam treo tường
TT5 1.450.000 VNĐ

Tiểu nam treo tường

TV5

1.450.000 VNĐ

Tiểu nam treo tường
T1 2.080.000 VNĐ

Tiểu nam treo tường

T6 3.080.000 VNĐ

Cấp dương, Nano Titan, Gá , Cụm gioăng xả, núm cao su

Tiểu nam treo tường
T6 3.260.000 VNĐ

Cấp âm,Nano Titan, Gá , Cụm gioăng xả, núm cao su

#### Tiểu nam treo tường

T9 2.280.000 VNĐ

Cấp dương, Nano Titan, Gá GT9D, Cụm gioăng xả, núm cao su

2.660.000 VNĐ

Cấp âm,Nano Titan, Gá GT9A, Cụm gioăng xả, núm cao su

Tiểu nam đặt sàn

BS604 7.260.000 VNĐ

Tiểu nam đặt sàn