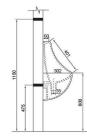

Tiểu nam treo tường

TT1 580.000 VNĐ

Tiểu nam treo tường
TT5 1.450.000 VNĐ

Tiểu nam treo tường

TV5

1.450.000 VNĐ

Tiểu nam treo tường
T1 2.080.000 VNĐ

Tiểu nam treo tường

T6 3.080.000 VNĐ

Cấp dương, Nano Titan, Gá , Cụm gioăng xả, núm cao su

Tiểu nam treo tường
T6 3.260.000 VNĐ

Cấp âm,Nano Titan, Gá , Cụm gioăng xả, núm cao su

#### Tiểu nam treo tường

T9 2.280.000 VNĐ

Cấp dương, Nano Titan, Gá GT9D, Cụm gioăng xả, núm cao su

2.660.000 VNĐ

Cấp âm,Nano Titan, Gá GT9A, Cụm gioăng xả, núm cao su

Tiểu nam đặt sàn

BS604 7.260.000 VNĐ

Tiểu nam đặt sàn