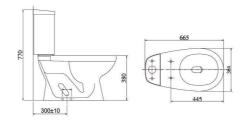

Bàn cầu 2 khối, tay gạt

VI77 2.600.000 VNĐ

Bàn cầu 2 khối, tay gạt

VI44 2.550.000 VNĐ

Bàn cầu 1 khối, xả 1 nhấn

BTE 2.450.000VNĐ

Chậu treo tường

VTL2 580.000 VNĐ