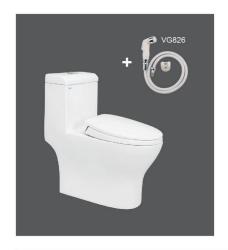

#### Bàn cầu 2 khối

| VT18M (Nắp êm V116 + VG826) | 3.050.000 VNĐ |
|-----------------------------|---------------|
| VT18M (Nắp V1102)           | 2.750.000 VNĐ |

| VT34 (Nắp êm V116 + VG826) | 3.050.000 VNĐ |
|----------------------------|---------------|
| VT34 (Nắp V1102)           | 2.750.000 VNĐ |