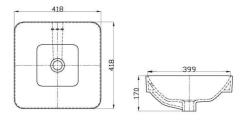

Chậu dương vành
CD1 1.080.000 VNĐ

Chậu bán dương bàn
CD6 1.080.000 VNĐ

 Chậu đặt bàn
 1.700.000 VNĐ

 Chậu đặt bàn
 1.700.000 VNĐ

Chậu bán dương bàn
CD20 1.320.000 VNĐ

Chậu dương vành
CD21 1.480.000 VNĐ

Chậu bán dương bàn