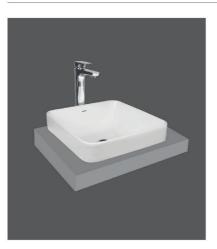

Chậu dương vành
CD1 1.080.000 VNĐ

Chậu bán dương bàn
CD6 1.080.000 VNĐ

 Chậu đặt bàn
 1.700.000 VNĐ

 Chậu đặt bàn
 1.700.000 VNĐ

Chậu bán dương bàn
CD20 1.320.000 VNĐ

Chậu dương vành
CD21 1.480.000 VNĐ

Chậu bán dương bàn