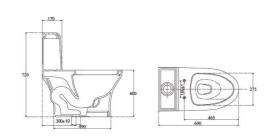

#### Bàn cầu 2 khối

| VT18M (Nắp êm V116 + VG826) | 3.050.000 VNĐ |
|-----------------------------|---------------|
| VT18M (Nắp V1102)           | 2.750.000 VNĐ |

| VT34 (Nắp êm V116 + VG826) | 3.050.000 VNĐ |
|----------------------------|---------------|
| VT34 (Nắp V1102)           | 2.750.000 VNĐ |