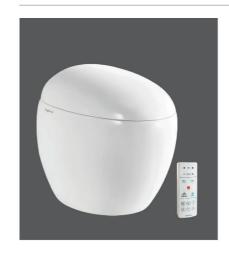

| Bàn cầu thông minh |                |
|--------------------|----------------|
| V94                | 26.600.000 VNĐ |
| V94.R - V94.RW     | 28.800.000 VNĐ |
| V94.GW             | 29.700.000 VNĐ |

| Ban cau thong minh |                |
|--------------------|----------------|
| V95                | 24.600.000 VNĐ |