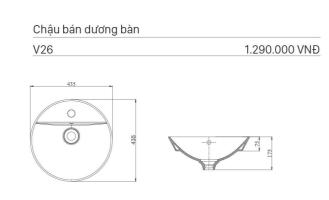

Chậu dương vành
CD1 1.080.000 VNĐ

Chậu bán dương bàn
CD6 1.080.000 VNĐ

 Chậu đặt bàn
 1.700.000 VNĐ

 Chậu đặt bàn
 1.700.000 VNĐ

Chậu bán dương bàn
CD20 1.320.000 VNĐ

Chậu dương vành
CD21 1.480.000 VNĐ

Chậu bán dương bàn