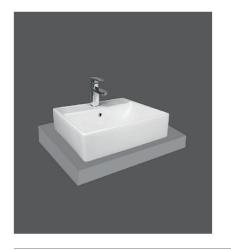

Chậu dương vành
CD1 1.080.000 VNĐ

Chậu bán dương bàn
CD6 1.080.000 VNĐ

 Chậu đặt bàn
 1.700.000 VNĐ

 Chậu đặt bàn
 1.700.000 VNĐ

Chậu bán dương bàn
CD20 1.320.000 VNĐ

Chậu dương vành
CD21 1.480.000 VNĐ

Chậu bán dương bàn