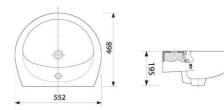

Chậu treo tường VTL3

L3 580.000 VNĐ

Chậu treo tường

VTL3N 580.000 VNĐ

Chậu treo tường
BS409 770.000 VNĐ

Chậu treo tường (Trẻ em)
BS418 500.000 VNĐ

 Chậu âm bàn

 CA2
 1.500.000 VNĐ