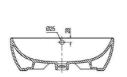

| V72 |     | 1.300.000 VNE |
|-----|-----|---------------|
| 375 | 0 0 | 135           |

1.850.000 VNĐ

Chậu treo tường ( Chậu + chân)

| Chậu treo tường ( Chậu + chân) | 1.650.000 VNĐ |
|--------------------------------|---------------|
| Chậu V50 ( CD50 )              | 1.100.000 VNĐ |
| Chân chậu V50 ( CD50 )         | 680.000 VNĐ   |
| 255                            | Ø 35          |