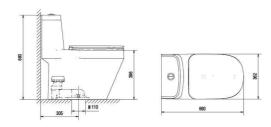

#### Bàn cầu 2 khối

| VT18M (Nắp êm V116 + VG826) | 3.050.000 VNĐ |
|-----------------------------|---------------|
| VT18M (Nắp V1102)           | 2.750.000 VNĐ |

| VT34 (Nắp êm V116 + VG826) | 3.050.000 VNĐ |
|----------------------------|---------------|
| VT34 (Nắp V1102)           | 2.750.000 VNĐ |