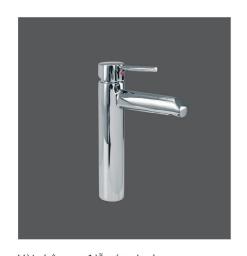

Vòi chậu 1 lỗ nóng lạnh VG102 1.200.000 VNĐ

Vòi chậu 1 lỗ nóng lạnh VG142 2.350.000 VNĐ

Vòi chậu cao 1 lỗ nóng lạnh VG142.1 3.280.000 VNĐ

Sen cây nóng lạnh dây sen nhựa VG542 4.050.000 VNĐ

Vòi chậu 3 lỗ nóng lạnh VG302 1.620.000 VNĐ