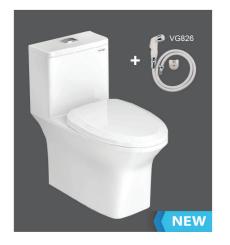

i |               |
|----------------|---------------|
| C0504          | 4.250.000 VNĐ |





 Bàn cầu 1 khối
 4.250.000 VNĐ





| Bàn cầu 1 khối |               |
|----------------|---------------|
| /35M           | 5.350.000 VNĐ |





#### Bàn cầu 1 khối

V36 5.280.000 VNĐ





### Bàn cầu 1 khối

 V37M
 4.250.000 VNĐ

 V37S
 4.250.000 VNĐ





#### Bàn cầu 1 khối

 V38
 4.500.000 VNĐ

 V38M
 4.700.000VNĐ





| Bàn cầu 1 khối |               |
|----------------|---------------|
| V39            | 4.080.000 VNĐ |
| V39M           | 4.300.000VNĐ  |





| Bàn cầu 1 khối |               |
|----------------|---------------|
| V41            | 5.550.000 VNĐ |





 Bàn cầu 1 khối
 5.550.000 VNĐ





 Bàn cầu 1 khối
 4.880.000VNĐ

























 Bàn cầu 1 khối
 6.160.000 VNĐ





 Bàn cầu 1 khối

 V72
 4.850.000 VNĐ





 Bàn cầu 1 khối
 7.000.000 VNĐ





 Bàn cầu 2 khối
 3.080.000 VNĐ





 Bàn cầu 2 khối
 3.550.000 VNĐ





 Bàn cầu 2 khối

 VI66 (Nắp êm V116 + VG826)
 3.080.000 VNĐ

 VI66 (Nắp V1102)
 2.780.000 VNĐ





 Bàn cầu 2 khối

 VI88(Nắp êm V116 + VG826)
 3.080.000 VNĐ

 VI88 (Nắp V1102)
 2.780.000 VNĐ





Bàn cầu 2 khối, xả 1 nhấn

VI28 2.600.000 VNĐ





#### Bàn cầu 2 khối

| VT18M (Nắp êm V116 + VG826) | 3.050.000 VNĐ |
|-----------------------------|---------------|
| VT18M (Nắp V1102)           | 2.750.000 VNĐ |







| VT34 (Nắp êm V116 + VG826) | 3.050.000 VNĐ |
|----------------------------|---------------|
| VT34 (Nắp V1102)           | 2.750.000 VNĐ |





Bàn cầu 2 khối, tay gạt

VI77 2.600.000 VNĐ





Bàn cầu 2 khối, tay gạt

VI44 2.5