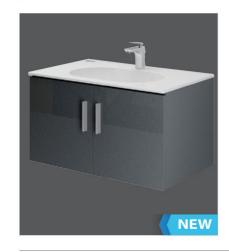

| Chậu liền chân |               |
|----------------|---------------|
| V63            | 1.250.000 VNĐ |

| Chậu từ           |               |
|-------------------|---------------|
| Chậu bàn CB69+ tủ | 7.450.000 VNĐ |
| Chậu bàn CB69     | 3.380.000 VNĐ |