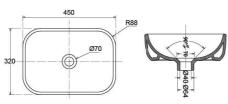

Chậu dương vành
CD1 1.080.000 VNĐ

Chậu bán dương bàn
CD6 1.080.000 VNĐ

 Chậu đặt bàn
 1.700.000 VNĐ

 Chậu đặt bàn
 1.700.000 VNĐ

Chậu bán dương bàn
CD20 1.320.000 VNĐ

Chậu dương vành
CD21 1.480.000 VNĐ

Chậu bán dương bàn