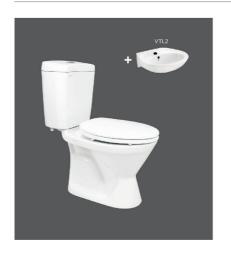

Bàn cầu 2 khối, tay gạt

VI77 2.600.000 VNĐ

Bàn cầu 2 khối, tay gạt

VI44 2.550.000 VNĐ

Bàn cầu 1 khối, xả 1 nhấn

BTE 2.450.000VNĐ

Chậu treo tường

VTL2 580.000 VNĐ