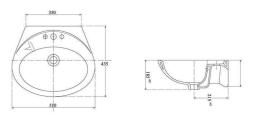

Chậu dương vành
CD1 1.080.000 VNĐ

Chậu bán dương bàn
CD6 1.080.000 VNĐ

 Chậu đặt bàn
 1.700.000 VNĐ

 Chậu đặt bàn
 1.700.000 VNĐ

Chậu bán dương bàn
CD20 1.320.000 VNĐ

Chậu dương vành
CD21 1.480.000 VNĐ

Chậu bán dương bàn