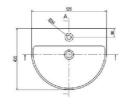

Chậu treo tường VTL3

L3 580.000 VNĐ

Chậu treo tường

VTL3N 580.000 VNĐ

Chậu treo tường
BS409 770.000 VNĐ

Chậu treo tường (Trẻ em)
BS418 500.000 VNĐ

 Chậu âm bàn

 CA2
 1.500.000 VNĐ

Chậu dương vành
CD1 1.080.000 VNĐ

Chậu bán dương bàn
CD6 1.080.000 VNĐ

 Chậu đặt bàn
 1.700.000 VNĐ

 Chậu đặt bàn
 1.700.000 VNĐ

Chậu bán dương bàn
CD20 1.320.000 VNĐ

Chậu dương vành
CD21 1.480.000 VNĐ

Chậu bán dương bàn