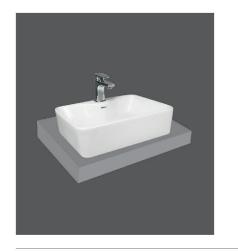

Chậu dương vành
CD1 1.080.000 VNĐ

Chậu bán dương bàn
CD6 1.080.000 VNĐ

 Chậu đặt bàn
 1.700.000 VNĐ

 Chậu đặt bàn
 1.700.000 VNĐ

Chậu bán dương bàn
CD20 1.320.000 VNĐ

Chậu dương vành
CD21 1.480.000 VNĐ

Chậu bán dương bàn