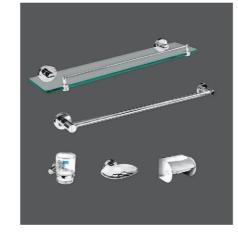

Van chia nước VG853 160.000 VNĐ

Bộ xả tiểu nhấn không giảm áp
VG841;VG841.1 1.200.000 VNĐ

 Gá kính

 VG922
 500.000 VNĐ

 Vắt khăn đơn

 VG9231
 400.000 VNĐ

Bộ phụ kiện phòng tắm bằng đồng. mạ crom VG95 2.570.000 VNĐ (6 món)