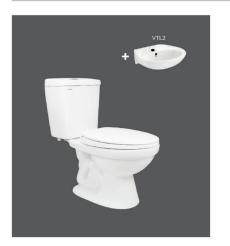

Bàn cầu 2 khối, tay gạt

VI77 2.600.000 VNĐ

Bàn cầu 2 khối, tay gạt

VI44 2.550.000 VNĐ

Bàn cầu 1 khối, xả 1 nhấn

BTE 2.450.000VNĐ

Chậu treo tường

VTL2 580.000 VNĐ