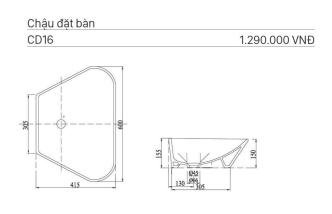

Chậu dương vành
CD1 1.080.000 VNĐ

Chậu bán dương bàn
CD6 1.080.000 VNĐ

 Chậu đặt bàn
 1.700.000 VNĐ

 Chậu đặt bàn
 1.700.000 VNĐ

Chậu bán dương bàn
CD20 1.320.000 VNĐ

Chậu dương vành
CD21 1.480.000 VNĐ

Chậu bán dương bàn