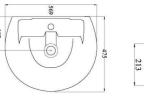

|













1.850.000 VNĐ

Chậu treo tường ( Chậu + chân)



| Chậu treo tường ( Chậu + chân) | 1.650.000 VNĐ |
|--------------------------------|---------------|
| Chậu V50 ( CD50 )              | 1.100.000 VNĐ |
| Chân chậu V50 ( CD50 )         | 680.000 VNĐ   |
| 255                            | Ø 35          |



| Chậu treo tường ( Chậu + chân) | 1.350.000 VNĐ |
|--------------------------------|---------------|
| Chậu V23                       | 950.000 VNĐ   |
| Chân chậu V23                  | 580.000 VNĐ   |
|                                |               |







| Chậu treo tường ( Chậu + chân) | 1.350.000 VNĐ |
|--------------------------------|---------------|
| Chậu VI5                       | 950.000 VNÐ   |
| Chân chậu VI5                  | 580.000 VNĐ   |







| Chậu treo tường ( Chậu + chân) | 1.320.000 VNĐ |
|--------------------------------|---------------|
| Chậu V39                       | 950.000 VNĐ   |
| Chân châu V39                  | 580.000 VNĐ   |







| Chậu treo tường ( Chậu + chân) | 1.320.000 VNĐ |
|--------------------------------|---------------|
| Chậu V36                       | 950.000 VNĐ   |
| Chân chậu V36                  | 580.000 VNĐ   |







| Chậu treo tường ( Chậu + chân) | 1.460.000 VNĐ |
|--------------------------------|---------------|
| Chậu V37                       | 980.000 VNĐ   |
| Chân chậu V37                  | 650.000 VNĐ   |







| Chậu liền chân |               |
|----------------|---------------|
| V63            | 1.250.000 VNĐ |















| Chậu từ           |               |
|--