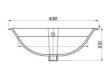

Chậu dương vành
CD1 1.080.000 VNĐ

Chậu bán dương bàn
CD6 1.080.000 VNĐ

 Chậu đặt bàn
 1.700.000 VNĐ

 Chậu đặt bàn
 1.700.000 VNĐ

Chậu bán dương bàn
CD20 1.320.000 VNĐ

Chậu dương vành
CD21 1.480.000 VNĐ

Chậu bán dương bàn