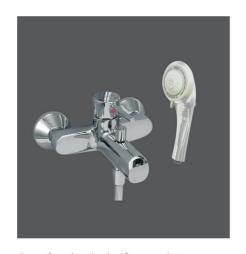

Sen tắm nóng lạnh VG502 VG502.2; 1.980.000 VNĐ

Vòi chậu 1 lỗ nóng lạnh VG104 1.230.000 VNĐ

Vòi cảm ứng 1 lỗ nóng lạnh dùng pin VG1023 8.200.000 VNĐ

Vòi cảm ứng 1 lỗ lạnh dùng pin VG1028 6.770.000 VNĐ

Vòi cảm ứng 1 lỗ nóng lạnh dùng pin VG1028.1 7.400.000 VNĐ