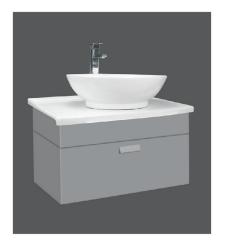

| Chậu liền chân |               |
|----------------|---------------|
| V63            | 1.250.000 VNĐ |

| Chậu từ           |               |
|-------------------|---------------|
| Chậu bàn CB69+ tủ | 7.450.000 VNĐ |
| Chậu bàn CB69     | 3.380.000 VNĐ |