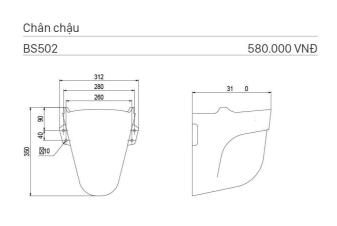

VB3 1,150.000 VNĐ

 Tiểu nữ

 VB5
 1,150.000 VNĐ

Chân chậu

BS503

580.000 VNĐ

 Vòi chậu 1 lỗ nóng lạnh

 VG105
 1.800.000 VNĐ