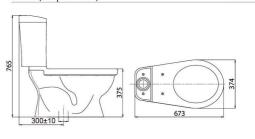

Bàn cầu 2 khối, tay gạt

VI77 2.600.000 VNĐ

Bàn cầu 2 khối, tay gạt

VI44 2.550.000 VNĐ

Bàn cầu 1 khối, xả 1 nhấn

BTE 2.450.000VNĐ

Chậu treo tường

VTL2 580.000 VNĐ