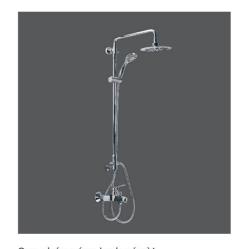

Sen cây nóng lạnh có vòi 2 bát sen
VG581 6.420.000 VNĐ

Vòi chậu 1 lỗ nóng lạnh
VG112 2.030.000 VNĐ

Sen ghép nóng lạnh có vòi
VG511.1 5.620.000 VNĐ

Sen ghép nóng lạnh có vòi
VG515.1 5.470.000 VNĐ

 Sen cây lạnh

 VG594
 2.750.000 VNĐ

Sen cây nóng lạnh có vòi 2 bát sen
VG583 8.930.000 VNĐ

 Vòi chậu 1 lỗ nóng lạnh

 VG143
 2.400.000 VNĐ

Vòi chậu cao 1 lỗ nóng lạnh
VG143.1 3.270.000 VNĐ

Sen cây nóng lạnh không vòi 2 bát sen VG596 6.080.000 VNĐ