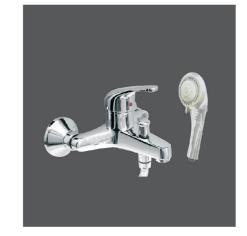

Sen cây nóng lạnh có vòi 2 bát sen
VG581 6.420.000 VNĐ

Vòi chậu 1 lỗ nóng lạnh
VG112 2.030.000 VNĐ

Sen ghép nóng lạnh có vòi
VG511.1 5.620.000 VNĐ

Sen ghép nóng lạnh có vòi
VG515.1 5.470.000 VNĐ

 Sen cây lạnh