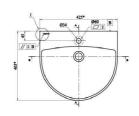

| Chậu treo tường ( Chậu + chân) | 1.350.000 VNĐ |
|--------------------------------|---------------|
| Chậu V23                       | 950.000 VNĐ   |
| Chân chậu V23                  | 580.000 VNĐ   |
|                                |               |

| Chậu treo tường ( Chậu + chân) | 1.350.000 VNĐ |
|--------------------------------|---------------|
| Chậu VI5                       | 950.000 VNÐ   |
| Chân chậu VI5                  | 580.000 VNĐ   |

| Chậu treo tường ( Chậu + chân) | 1.320.000 VNĐ |
|--------------------------------|---------------|
| Chậu V39                       | 950.000 VNĐ   |
| Chân châu V39                  | 580.000 VNĐ   |

| Chậu treo tường ( Chậu + chân) | 1.320.000 VNĐ |
|--------------------------------|---------------|
| Chậu V36                       | 950.000 VNĐ   |
| Chân chậu V36                  | 580.000 VNĐ   |

| Chậu treo tường ( Chậu + chân) | 1.460.000 VNĐ |
|--------------------------------|---------------|
| Chậu V37                       | 980.000 VNĐ   |
| Chân chậu V37                  | 650.000 VNĐ   |