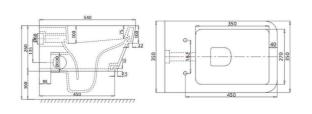

iện thoại: 090 947 9994

#### SHOWROOM CÂN THƠ

Địa chỉ: Lô 8 Võ Nguyên Giáp, phường Cái Răng, thành phố Cần Thơ.



www.viglacera.vn



**f**Viglacera Ceramics Sanitary ware



Thiết bị vệ sinh Viglacera







# Bàn cầu thông minh V91 50.800.000 VNĐ





| Bàn cầu thông minh |                |
|--------------------|----------------|
| V93                | 26.600.000 VNĐ |
| V93.RW - V93.WB    | 28.800.000 VNĐ |
| V93.GW             | 29.700.000 VNĐ |





| Bàn cầu thông minh |                |
|--------------------|----------------|
| V94                | 26.600.000 VNĐ |
| V94.R - V94.RW     | 28.800.000 VNĐ |
| V94.GW             | 29.700.000 VNĐ |





| Ban cau thong minh |                |
|--------------------|----------------|
| V95                | 24.600.000 VNĐ |

















#### Bàn cầu két âm (treo tường).

V55 13.200.000 VNĐ





### Bàn cầu két âm (treo tường).

51KA 13.200.000 VNĐ





| Bàn cầu 1 khối |               |
|----------------|---------------|
| BL5            | 3.800.000 VNĐ |
| BL5V           | 4.060.000VNĐ  |





# Bàn cầu 1 khối 4.450.000 VNĐ





| Bàn cầu 1 khối |               |
|----------------|---------------|
| C0504          | 4.250.000 VNĐ |





 Bàn cầu 1 khối
 4.250.000 VNĐ





| Bàn cầu 1 khối |               |
|----------------|---------------|
| /35M           | 5.350.000 VNĐ |





#### Bàn cầu 1 khối

V36 5.280.000 VNĐ





### Bàn cầu 1 khối

 V37M
 4.250.000 VNĐ

 V37S
 4.250.000 VNĐ





#### Bàn cầu 1 khối

 V38
 4.500.000 VNĐ

 V38M
 4.700.000VNĐ





| Bàn cầu 1 khối |               |
|----------------|---------