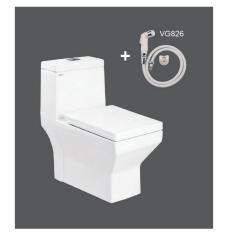

 Bàn cầu 2 khối

 VI66 (Nắp êm V116 + VG826)
 3.080.000 VNĐ

 VI66 (Nắp V1102)
 2.780.000 VNĐ

 Bàn cầu 2 khối

 VI88(Nắp êm V116 + VG826)
 3.080.000 VNĐ

 VI88 (Nắp V1102)
 2.780.000 VNĐ

Bàn cầu 2 khối, xả 1 nhấn