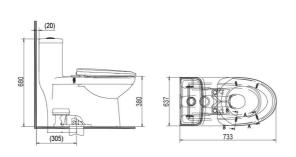

#### Bàn cầu 2 khối

| VT18M (Nắp êm V116 + VG826) | 3.050.000 VNĐ |
|-----------------------------|---------------|
| VT18M (Nắp V1102)           | 2.750.000 VNĐ |

| VT34 (Nắp êm V116 + VG826) | 3.050.000 VNĐ |
|----------------------------|---------------|
| VT34 (Nắp V1102)           | 2.750.000 VNĐ |