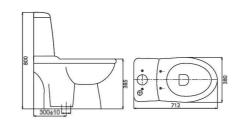

### Bàn cầu két âm (treo tường).

51KA 13.200.000 VNĐ

| Bàn cầu 1 khối |               |
|----------------|---------------|
| BL5            | 3.800.000 VNĐ |
| BL5V           | 4.060.000VNĐ  |