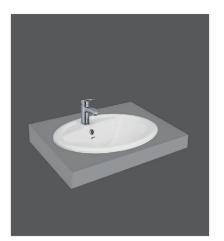

Chậu dương vành
CD1 1.080.000 VNĐ

Chậu bán dương bàn
CD6 1.080.000 VNĐ

 Chậu đặt bàn
 1.700.000 VNĐ

 Chậu đặt bàn
 1.700.000 VNĐ

Chậu bán dương bàn
CD20 1.320.000 VNĐ

Chậu dương vành
CD21 1.480.000 VNĐ

Chậu bán dương bàn