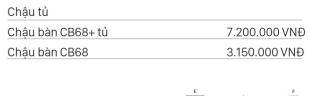

| Chậu tủ           |               |
|-------------------|---------------|
| Chậu bàn CB70+ tủ | 4.580.000 VNĐ |
| Châu bàn CB70     | 2.150.000 VNĐ |

 Chậu đặt bàn
 3.150.000 VNĐ

Chậu đặt bàn
CM02 1.860.000 VNĐ