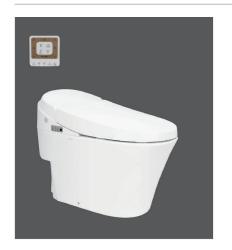

# Bàn cầu thông minh V91 50.800.000 VNĐ

| Bàn cầu thông minh |                |
|--------------------|----------------|
| V93                | 26.600.000 VNĐ |
| V93.RW - V93.WB    | 28.800.000 VNĐ |
| V93.GW             | 29.700.000 VNĐ |