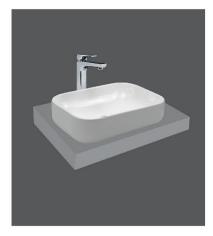

Chậu dương vành
CD1 1.080.000 VNĐ

Chậu bán dương bàn
CD6 1.080.000 VNĐ

 Chậu đặt bàn
 1.700.000 VNĐ

 Chậu đặt bàn
 1.700.000 VNĐ

Chậu bán dương bàn
CD20 1.320.000 VNĐ

Chậu dương vành
CD21 1.480.000 VNĐ

Chậu bán dương bàn