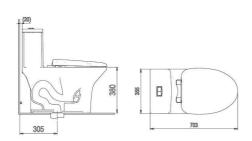

-------------|
| C0504          | 4.250.000 VNĐ |





 Bàn cầu 1 khối
 4.250.000 VNĐ





| Bàn cầu 1 khối |               |
|----------------|---------------|
| /35M           | 5.350.000 VNĐ |





#### Bàn cầu 1 khối

V36 5.280.000 VNĐ





### Bàn cầu 1 khối

 V37M
 4.250.000 VNĐ

 V37S
 4.250.000 VNĐ





#### Bàn cầu 1 khối

 V38
 4.500.000 VNĐ

 V38M
 4.700.000VNĐ





| Bàn cầu 1 khối |               |
|----------------|---------------|
| V39            | 4.080.000 VNĐ |
| V39M           | 4.300.000VNĐ  |





| Bàn cầu 1 khối |               |
|----------------|---------------|
| V41            | 5.550.000 VNĐ |





 Bàn cầu 1 khối
 5.550.000 VNĐ





 Bàn cầu 1 khối
 4.880.000VNĐ

























 Bàn cầu 1 khối
 6.160.000 VNĐ





 Bàn cầu 1 khối

 V72
 4.850.000 VNĐ





 Bàn cầu 1 khối
 7.000.000 VNĐ





 Bàn cầu 2 khối
 3.080.000 VNĐ





 Bàn cầu 2 khối
 3.550.000 VNĐ





 Bàn cầu 2 khối

 VI66 (Nắp êm V116 + VG826)
 3.080.000 VNĐ

 VI66 (Nắp V1102)
 2.780.000 VNĐ





 Bàn cầu 2 khối

 VI88(Nắp êm V116 + VG826)
 3.080.000 VNĐ

 VI88 (Nắp V1102)
 2.780.000 VNĐ





Bàn cầu 2 khối, xả 1 nhấn

VI28 2.600.000 VNĐ





#### Bàn cầu 2 khối

| VT18M (Nắp êm V116 + VG826) | 3.050.000 VNĐ |
|-----------------------------|---------------|
| VT18M (Nắp V1102)           | 2.750.000 VNĐ |







| VT34 (Nắp êm V116 + VG826) | 3.050.000 VNĐ |
|----------------------------|---------------|
| VT34 (Nắp V1102)           | 2.750.000 VNĐ |





Bàn cầu 2 khối, tay gạt

VI77 2.600.000 VNĐ





Bàn cầu 2 khối, tay gạt

VI44 2.550.000 VNĐ





Bàn cầu 1 khối, xả 1 nhấ