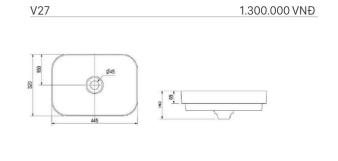

| V72 |     | 1.300.000 VNE |
|-----|-----|---------------|
| 375 | 0 0 | 135           |

1.850.000 VNĐ

Chậu treo tường ( Chậu + chân)

| Chậu treo tường ( Chậu + chân) | 1.650.000 VNĐ |
|--------------------------------|---------------|
| Chậu V50 ( CD50 )              | 1.100.000 VNĐ |
| Chân chậu V50 ( CD50 )         | 680.000 VNĐ   |
| 255                            | Ø 35          |