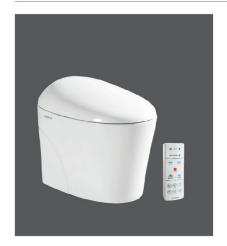

| Bàn cầu thông minh |                |
|--------------------|----------------|
| V94                | 26.600.000 VNĐ |
| V94.R - V94.RW     | 28.800.000 VNĐ |
| V94.GW             | 29.700.000 VNĐ |

| Ban cau thong minh |                |
|--------------------|----------------|
| V95                | 24.600.000 VNĐ |