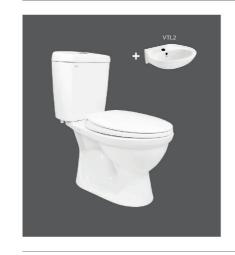

Bàn cầu 2 khối, tay gạt

VI77 2.600.000 VNĐ

Bàn cầu 2 khối, tay gạt

VI44 2.550.000 VNĐ

Bàn cầu 1 khối, xả 1 nhấn

BTE 2.450.000VNĐ

Chậu treo tường

VTL2 580.000 VNĐ