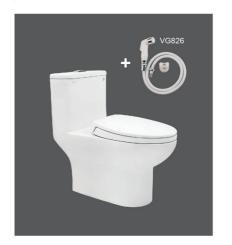

àn cầu 1 khối 4.450.000 VNĐ





| Bàn cầu 1 khối |               |
|----------------|---------------|
| C0504          | 4.250.000 VNĐ |





 Bàn cầu 1 khối
 4.250.000 VNĐ





| Bàn cầu 1 khối |               |
|----------------|---------------|
| /35M           | 5.350.000 VNĐ |





#### Bàn cầu 1 khối

V36 5.280.000 VNĐ





### Bàn cầu 1 khối

 V37M
 4.250.000 VNĐ

 V37S
 4.250.000 VNĐ





#### Bàn cầu 1 khối

 V38
 4.500.000 VNĐ

 V38M
 4.700.000VNĐ





| Bàn cầu 1 khối |               |
|----------------|---------------|
| V39            | 4.080.000 VNĐ |
| V39M           | 4.300.000VNĐ  |





| Bàn cầu 1 khối |               |
|----------------|---------------|
| V41            | 5.550.000 VNĐ |





 Bàn cầu 1 khối
 5.550.000 VNĐ





 Bàn cầu 1 khối
 4.880.000VNĐ

























 Bàn cầu 1 khối
 6.160.000 VNĐ





 Bàn cầu 1 khối

 V72
 4.850.000 VNĐ





 Bàn cầu 1 khối
 7.000.000 VNĐ





 Bàn cầu 2 khối
 3.080.000 VNĐ





 Bàn cầu 2 khối
 3.550.000 VNĐ





 Bàn cầu 2 khối

 VI66 (Nắp êm V116 + VG826)
 3.080.000 VNĐ

 VI66 (Nắp V1102)
 2.780.000 VNĐ





 Bàn cầu 2 khối

 VI88(Nắp êm V116 + VG826)
 3.080.000 VNĐ

 VI88 (Nắp V1102)
 2.780.000 VNĐ





Bàn cầu 2 khối, xả 1 nhấn

VI28 2.600.000 VNĐ





#### Bàn cầu 2 khối

| VT18M (Nắp êm V116 + VG826) | 3.050.000 VNĐ |
|-----------------------------|---------------|
| VT18M (Nắp V1102)           | 2.750.000 VNĐ |







| VT34 (Nắp êm V116 + VG826) | 3.050.000 VNĐ |
|----------------------------|---------------|
| VT34 (Nắp V1102)           | 2.750.000 VNĐ |





Bàn cầu 2 khối, tay gạt

VI77 2.60