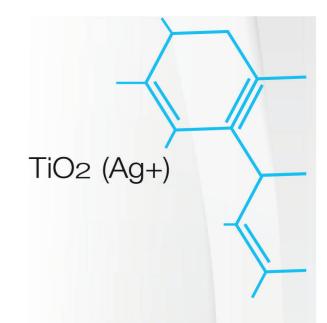

# **Nano Titan**

## CÔNG NGHỆ MEN NANO TITAN

Nano Titan là công nghệ men độc quyền của Viglacera theo công nghệ châu Âu, lần đầu tiên có mặt tại Việt Nam. Men Nano Titan phủ bạc, kháng khuẩn, chống thấm, chống bám dính, tự làm sạch hiệu quả. Đặc biệt, lớp men được thủy tinh hóa gắn chặt lên bề mặt sản phẩm, chống bị rửa trôi.