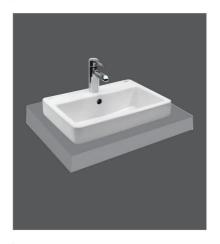

Chậu dương vành
CD1 1.080.000 VNĐ

Chậu bán dương bàn
CD6 1.080.000 VNĐ

 Chậu đặt bàn
 1.700.000 VNĐ

 Chậu đặt bàn
 1.700.000 VNĐ

Chậu bán dương bàn
CD20 1.320.000 VNĐ

Chậu dương vành
CD21 1.480.000 VNĐ

Chậu bán dương bàn