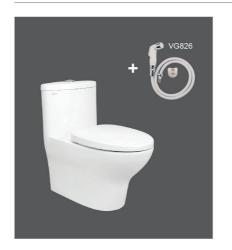

 Bàn cầu 2 khối

 VI66 (Nắp êm V116 + VG826)
 3.080.000 VNĐ

 VI66 (Nắp V1102)
 2.780.000 VNĐ

 Bàn cầu 2 khối

 VI88(Nắp êm V116 + VG826)
 3.080.000 VNĐ

 VI88 (Nắp V1102)
 2.780.000 VNĐ

Bàn cầu 2 khối, xả 1 nhấn