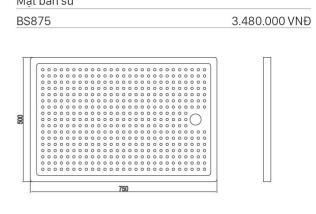

TT5 1.450.000 VNĐ



Tiểu nam treo tường

TV5

1.450.000 VNĐ



Tiểu nam treo tường
T1 2.080.000 VNĐ



Tiểu nam treo tường

T6 3.080.000 VNĐ

Cấp dương, Nano Titan, Gá , Cụm gioăng xả, núm cao su





Tiểu nam treo tường
T6 3.260.000 VNĐ

Cấp âm,Nano Titan, Gá , Cụm gioăng xả, núm cao su





#### Tiểu nam treo tường

T9 2.280.000 VNĐ

Cấp dương, Nano Titan, Gá GT9D, Cụm gioăng xả, núm cao su







2.660.000 VNĐ

Cấp âm,Nano Titan, Gá GT9A, Cụm gioăng xả, núm cao su







Tiểu nam đặt sàn

BS604 7.260.000 VNĐ





Tiểu nam đặt sàn

TD4 13.500.000 VNĐ





Tiểu nam treo tường

T50 2.680.000 VNĐ





Tiểu nam treo tường

T51 2.860.000 VNĐ





Tiểu nữ

VB50 2.280.000 VNĐ





Tiểu nữ

VB3 1,150.000 VNĐ





 Tiểu nữ

 VB5
 1,150.000 VNĐ















Chân chậu

BS503

580.000 VNĐ















 Vòi chậu 1 lỗ nóng lạnh

 VG105
 1.800.000 VNĐ



Sen cây nóng lạnh có vòi 2 bát sen
VG581 6.420.000 VNĐ



Vòi chậu 1 lỗ nóng lạnh
VG112 2.030.000 VNĐ



Sen ghép nóng lạnh có vòi
VG511.1 5.620.000 VNĐ



Sen ghép nóng lạnh có vòi
VG515.1 5.470.000 VNĐ



 Sen cây lạnh

 VG594
 2.750.000 VNĐ



Sen cây nóng lạnh có vòi 2 bát sen
VG583 8.930.000 VNĐ



 Vòi chậu 1 lỗ nóng lạnh

 VG143
 2.400.000 VNĐ



Vòi chậu cao 1 lỗ nóng lạnh
VG143.1 3.270.000 VNĐ



Sen cây nóng lạnh không vòi 2 bát sen VG596 6.080.000 VNĐ



Sen cây nóng lạnh có vòi 2 bát sen
VG597 8.000.000 VNĐ



 Sen cây nóng lạnh

 VG598
 9.540.000 VNĐ



Sen cây nóng lạnh có vòi 2 bát hoa sen VG593 8.770.000 VNĐ



 Vòi chậu 1 lỗ nóng lạnh

 VG125
 2.620.000 VNĐ



 Vòi chậu 1 lỗ nóng lạnh

 VG126
 2.650.000 VNĐ



Vòi