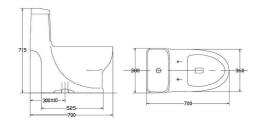

#### Bàn cầu 2 khối

| VT18M (Nắp êm V116 + VG826) | 3.050.000 VNĐ |
|-----------------------------|---------------|
| VT18M (Nắp V1102)           | 2.750.000 VNĐ |

| VT34 (Nắp êm V116 + VG826) | 3.050.000 VNĐ |
|----------------------------|---------------|
| VT34 (Nắp V1102)           | 2.750.000 VNĐ |