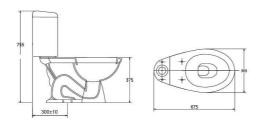

n cầu 1 khối
 4.880.000VNĐ

























 Bàn cầu 1 khối
 6.160.000 VNĐ





 Bàn cầu 1 khối

 V72
 4.850.000 VNĐ





 Bàn cầu 1 khối
 7.000.000 VNĐ





 Bàn cầu 2 khối
 3.080.000 VNĐ





 Bàn cầu 2 khối
 3.550.000 VNĐ





 Bàn cầu 2 khối

 VI66 (Nắp êm V116 + VG826)
 3.080.000 VNĐ

 VI66 (Nắp V1102)
 2.780.000 VNĐ





 Bàn cầu 2 khối

 VI88(Nắp êm V116 + VG826)
 3.080.000 VNĐ

 VI88 (Nắp V1102)
 2.780.000 VNĐ





Bàn cầu 2 khối, xả 1 nhấn

VI28 2.600.000 VNĐ





#### Bàn cầu 2 khối

| VT18M (Nắp êm V116 + VG826) | 3.050.000 VNĐ |
|-----------------------------|---------------|
| VT18M (Nắp V1102)           | 2.750.000 VNĐ |







| VT34 (Nắp êm V116 + VG826) | 3.050.000 VNĐ |
|----------------------------|---------------|
| VT34 (Nắp V1102)           | 2.750.000 VNĐ |





Bàn cầu 2 khối, tay gạt

VI77 2.600.000 VNĐ





Bàn cầu 2 khối, tay gạt

VI44 2.550.000 VNĐ





Bàn cầu 1 khối, xả 1 nhấn

BTE 2.450.000VNĐ





Chậu treo tường

VTL2 580.000 VNĐ





Chậu treo tường VTL3

L3 580.000 VNĐ





Chậu treo tường

VTL3N 580.000 VNĐ







Chậu treo tường
BS409 770.000 VNĐ





Chậu treo tường (Trẻ em)
BS418 500.000 VNĐ



 Chậu âm bàn

 CA2
 1.500.000 VNĐ





Chậu dương vành
CD1 1.080.000 VNĐ





Chậu bán dương bàn
CD6 1.080.000 VNĐ





 Chậu đặt bàn
 1.700.000 VNĐ





 Chậu đặt bàn
 1.700.000 VNĐ





Chậu bán dương bàn
CD20 1.320.000 VNĐ





Chậu dương vành
CD21 1.480.000 VNĐ























Chậu bán dương bàn



















| V72 |     | 1.300.000 VNE |
|-----|-----|---------------|
| 375 | 0 0 | 135           |













1.850.000 V