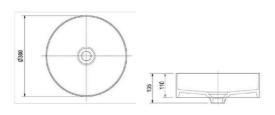

Chậu dương vành
CD1 1.080.000 VNĐ

Chậu bán dương bàn
CD6 1.080.000 VNĐ

 Chậu đặt bàn
 1.700.000 VNĐ

 Chậu đặt bàn
 1.700.000 VNĐ

Chậu bán dương bàn
CD20 1.320.000 VNĐ

Chậu dương vành
CD21 1.480.000 VNĐ

Chậu bán dương bàn