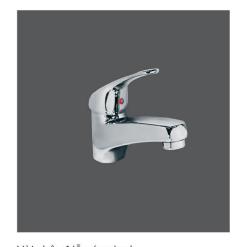

Vòi chậu 1 lỗ nóng lạnh VG102 1.200.000 VNĐ

Vòi chậu 1 lỗ nóng lạnh VG142 2.350.000 VNĐ

Vòi chậu cao 1 lỗ nóng lạnh VG142.1 3.280.000 VNĐ

Sen cây nóng lạnh dây sen nhựa VG542 4.050.000 VNĐ

Vòi chậu 3 lỗ nóng lạnh VG302 1.620.000 VNĐ