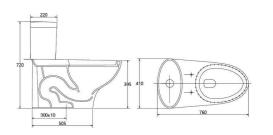

 Bàn cầu 2 khối

 VI66 (Nắp êm V116 + VG826)
 3.080.000 VNĐ

 VI66 (Nắp V1102)
 2.780.000 VNĐ

 Bàn cầu 2 khối

 VI88(Nắp êm V116 + VG826)
 3.080.000 VNĐ

 VI88 (Nắp V1102)
 2.780.000 VNĐ

Bàn cầu 2 khối, xả 1 nhấn