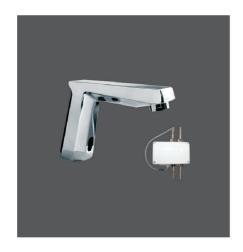

Sen tắm nóng lạnh VG502 VG502.2; 1.980.000 VNĐ

Vòi chậu 1 lỗ nóng lạnh VG104 1.230.000 VNĐ

Vòi cảm ứng 1 lỗ nóng lạnh dùng pin VG1023 8.200.000 VNĐ

Vòi cảm ứng 1 lỗ lạnh dùng pin VG1028 6.770.000 VNĐ

Vòi cảm ứng 1 lỗ nóng lạnh dùng pin VG1028.1 7.400.000 VNĐ