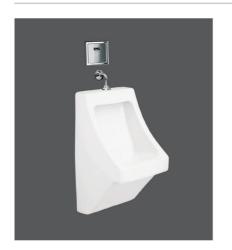

Tiểu nam treo tường

TT1 580.000 VNĐ

Tiểu nam treo tường
TT5 1.450.000 VNĐ

Tiểu nam treo tường

TV5

1.450.000 VNĐ

Tiểu nam treo tường
T1 2.080.000 VNĐ

Tiểu nam treo tường

T6 3.080.000 VNĐ

Cấp dương, Nano Titan, Gá , Cụm gioăng xả, núm cao su

Tiểu nam treo tường
T6 3.260.000 VNĐ

Cấp âm,Nano Titan, Gá , Cụm gioăng xả, núm cao su

#### Tiểu nam treo tường

T9 2.280.000 VNĐ

Cấp dương, Nano Titan, Gá GT9D, Cụm gioăng xả, núm cao su

2.660.000 VNĐ

Cấp âm,Nano Titan, Gá GT9A, Cụm gioăng xả, núm cao su

Tiểu nam đặt sàn

BS604 7.260.000 VNĐ

Tiểu nam đặt sàn

TD4 13.500.000 VNĐ

Tiểu nam treo tường

T50 2.680.000 VNĐ

Tiểu nam treo tường

T51 2.860.000 VNĐ

Tiểu nữ

VB50 2.280.000 VNĐ

Tiểu nữ