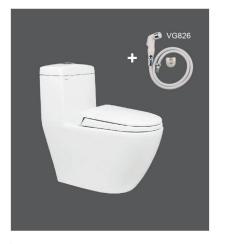

-----------|
| C0504          | 4.250.000 VNĐ |





 Bàn cầu 1 khối
 4.250.000 VNĐ





| Bàn cầu 1 khối |               |
|----------------|---------------|
| /35M           | 5.350.000 VNĐ |





#### Bàn cầu 1 khối

V36 5.280.000 VNĐ





### Bàn cầu 1 khối

 V37M
 4.250.000 VNĐ

 V37S
 4.250.000 VNĐ





#### Bàn cầu 1 khối

 V38
 4.500.000 VNĐ

 V38M
 4.700.000VNĐ





| Bàn cầu 1 khối |               |
|----------------|---------------|
| V39            | 4.080.000 VNĐ |
| V39M           | 4.300.000VNĐ  |





| Bàn cầu 1 khối |               |
|----------------|---------------|
| V41            | 5.550.000 VNĐ |





 Bàn cầu 1 khối
 5.550.000 VNĐ





 Bàn cầu 1 khối
 4.880.000VNĐ

























 Bàn cầu 1 khối
 6.160.000 VNĐ





 Bàn cầu 1 khối

 V72
 4.850.000 VNĐ





 Bàn cầu 1 khối
 7.000.000 VNĐ





 Bàn cầu 2 khối
 3.080.000 VNĐ





 Bàn cầu 2 khối
 3.550.000 VNĐ





 Bàn cầu 2 khối

 VI66 (Nắp êm V116 + VG826)
 3.080.000 VNĐ

 VI66 (Nắp V1102)
 2.780.000 VNĐ





 Bàn cầu 2 khối

 VI88(Nắp êm V116 + VG826)
 3.080.000 VNĐ

 VI88 (Nắp V1102)
 2.780.000 VNĐ





Bàn cầu 2 khối, xả 1 nhấn

VI28 2.600.000 VNĐ





#### Bàn cầu 2 khối

| VT18M (Nắp êm V116 + VG826) | 3.050.000 VNĐ |
|-----------------------------|---------------|
| VT18M (Nắp V1102)           | 2.750.000 VNĐ |







| VT34 (Nắp êm V116 + VG826) | 3.050.000 VNĐ |
|----------------------------|---------------|
| VT34 (Nắp V1102)           | 2.750.000 VNĐ |





Bàn cầu 2 khối, tay gạt

VI77 2.600.000 VNĐ





Bàn cầu 2 khối, tay gạt

VI44 2.550.000 VNĐ





Bàn cầu 1 khối, xả 1 nhấn