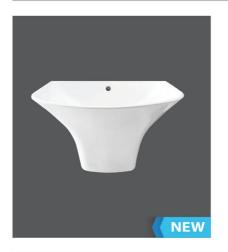

| Chậu liền chân |               |
|----------------|---------------|
| V63            | 1.250.000 VNĐ |

| Chậu từ           |               |
|-------------------|---------------|
| Chậu bàn CB69+ tủ | 7.450.000 VNĐ |
| Chậu bàn CB69     | 3.380.000 VNĐ |