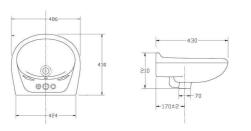

Chậu treo tường VTL3

L3 580.000 VNĐ

Chậu treo tường

VTL3N 580.000 VNĐ

Chậu treo tường
BS409 770.000 VNĐ

Chậu treo tường (Trẻ em)
BS418 500.000 VNĐ

 Chậu âm bàn

 CA2
 1.500.000 VNĐ