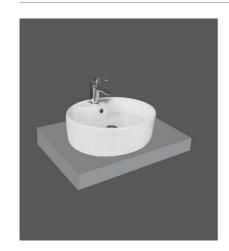

Chậu dương vành
CD1 1.080.000 VNĐ

Chậu bán dương bàn
CD6 1.080.000 VNĐ

 Chậu đặt bàn
 1.700.000 VNĐ

 Chậu đặt bàn
 1.700.000 VNĐ

Chậu bán dương bàn
CD20 1.320.000 VNĐ

Chậu dương vành
CD21 1.480.000 VNĐ

Chậu bán dương bàn