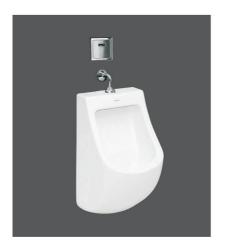

Tiểu nam treo tường

TT1 580.000 VNĐ

Tiểu nam treo tường
TT5 1.450.000 VNĐ

Tiểu nam treo tường

TV5

1.450.000 VNĐ

Tiểu nam treo tường
T1 2.080.000 VNĐ

Tiểu nam treo tường

T6 3.080.000 VNĐ

Cấp dương, Nano Titan, Gá , Cụm gioăng xả, núm cao su

Tiểu nam treo tường
T6 3.260.000 VNĐ

Cấp âm,Nano Titan, Gá , Cụm gioăng xả, núm cao su

#### Tiểu nam treo tường

T9 2.280.000 VNĐ

Cấp dương, Nano Titan, Gá GT9D, Cụm gioăng xả, núm cao su

2.660.000 VNĐ

Cấp âm,Nano Titan, Gá GT9A, Cụm gioăng xả, núm cao su

Tiểu nam đặt sàn

BS604 7.260.000 VNĐ

Tiểu nam đặt sàn