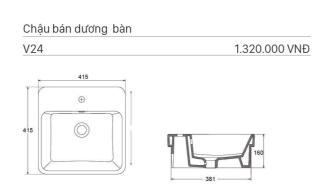

Chậu dương vành
CD1 1.080.000 VNĐ

Chậu bán dương bàn
CD6 1.080.000 VNĐ

 Chậu đặt bàn
 1.700.000 VNĐ

 Chậu đặt bàn
 1.700.000 VNĐ

Chậu bán dương bàn
CD20 1.320.000 VNĐ

Chậu dương vành
CD21 1.480.000 VNĐ

Chậu bán dương bàn