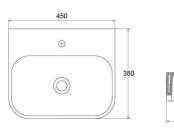

| V72 |     | 1.300.000 VNE |
|-----|-----|---------------|
| 375 | 0 0 | 135           |

1.850.000 VNĐ

Chậu treo tường ( Chậu + chân)

| Chậu treo tường ( Chậu + chân) | 1.650.000 VNĐ |
|--------------------------------|---------------|
| Chậu V50 ( CD50 )              | 1.100.000 VNĐ |
| Chân chậu V50 ( CD50 )         | 680.000 VNĐ   |
| 255                            | Ø 35          |