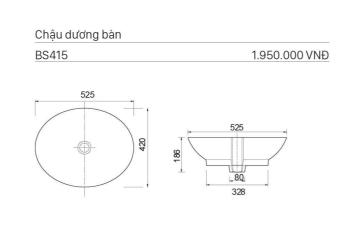

Chậu dương vành
CD1 1.080.000 VNĐ

Chậu bán dương bàn
CD6 1.080.000 VNĐ

 Chậu đặt bàn
 1.700.000 VNĐ

 Chậu đặt bàn
 1.700.000 VNĐ

Chậu bán dương bàn
CD20 1.320.000 VNĐ

Chậu dương vành
CD21 1.480.000 VNĐ

Chậu bán dương bàn