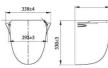

| V72 |     | 1.300.000 VNE |
|-----|-----|---------------|
| 375 | 0 0 | 135           |

1.850.000 VNĐ

Chậu treo tường ( Chậu + chân)

| Chậu treo tường ( Chậu + chân) | 1.650.000 VNĐ |
|--------------------------------|---------------|
| Chậu V50 ( CD50 )              | 1.100.000 VNĐ |
| Chân chậu V50 ( CD50 )         | 680.000 VNĐ   |
| 255                            | Ø 35          |