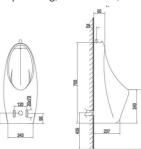

Tiểu nam treo tường

TT1 580.000 VNĐ

Tiểu nam treo tường
TT5 1.450.000 VNĐ

Tiểu nam treo tường

TV5

1.450.000 VNĐ

Tiểu nam treo tường
T1 2.080.000 VNĐ

Tiểu nam treo tường

T6 3.080.000 VNĐ

Cấp dương, Nano Titan, Gá , Cụm gioăng xả, núm cao su

Tiểu nam treo tường
T6 3.260.000 VNĐ

Cấp âm,Nano Titan, Gá , Cụm gioăng xả, núm cao su

#### Tiểu nam treo tường

T9 2.280.000 VNĐ

Cấp dương, Nano Titan, Gá GT9D, Cụm gioăng xả, núm cao su

2.660.000 VNĐ

Cấp âm,Nano Titan, Gá GT9A, Cụm gioăng xả, núm cao su

Tiểu nam đặt sàn

BS604 7.260.000 VNĐ

Tiểu nam đặt sàn