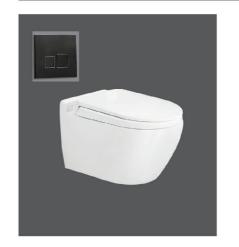

# Bàn cầu thông minh V91 50.800.000 VNĐ

| Bàn cầu thông minh |                |
|--------------------|----------------|
| V93                | 26.600.000 VNĐ |
| V93.RW - V93.WB    | 28.800.000 VNĐ |
| V93.GW             | 29.700.000 VNĐ |