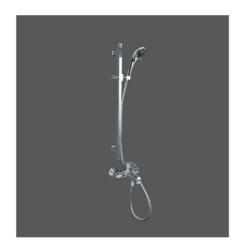

Sen cây nóng lạnh có vòi 2 bát sen
VG581 6.420.000 VNĐ

Vòi chậu 1 lỗ nóng lạnh
VG112 2.030.000 VNĐ

Sen ghép nóng lạnh có vòi
VG511.1 5.620.000 VNĐ

Sen ghép nóng lạnh có vòi
VG515.1 5.470.000 VNĐ

 Sen cây lạnh