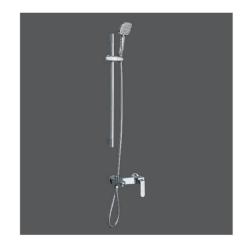

Sen cây nóng lạnh có vòi 2 bát sen
VG581 6.420.000 VNĐ

Vòi chậu 1 lỗ nóng lạnh
VG112 2.030.000 VNĐ

Sen ghép nóng lạnh có vòi
VG511.1 5.620.000 VNĐ

Sen ghép nóng lạnh có vòi
VG515.1 5.470.000 VNĐ

 Sen cây lạnh