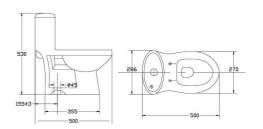

# Bàn cầu thông minh V91 50.800.000 VNĐ

| Bàn cầu thông minh |                |
|--------------------|----------------|
| V93                | 26.600.000 VNĐ |
| V93.RW - V93.WB    | 28.800.000 VNĐ |
| V93.GW             | 29.700.000 VNĐ |