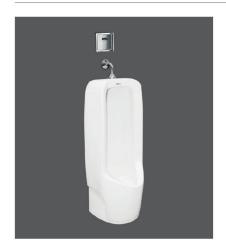

#### Tiểu nam treo tường

T9 2.280.000 VNĐ

Cấp dương, Nano Titan, Gá GT9D, Cụm gioăng xả, núm cao su

2.660.000 VNĐ

Cấp âm,Nano Titan, Gá GT9A, Cụm gioăng xả, núm cao su

Tiểu nam đặt sàn

BS604 7.260.000 VNĐ

Tiểu nam đặt sàn

TD4 13.500.000 VNĐ

Tiểu nam treo tường

T50 2.680.000 VNĐ

Tiểu nam treo tường

T51 2.860.000 VNĐ

Tiểu nữ

VB50 2.280.000 VNĐ

Tiểu nữ