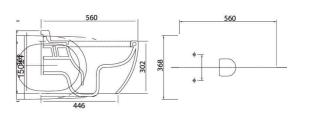

| Bàn cầu thông minh |                |
|--------------------|----------------|
| V94                | 26.600.000 VNĐ |
| V94.R - V94.RW     | 28.800.000 VNĐ |
| V94.GW             | 29.700.000 VNĐ |

| Ban cau thong minh |                |
|--------------------|----------------|
| V95                | 24.600.000 VNĐ |