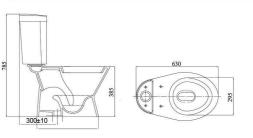

Bàn cầu 2 khối, tay gạt

VI77 2.600.000 VNĐ

Bàn cầu 2 khối, tay gạt

VI44 2.550.000 VNĐ

Bàn cầu 1 khối, xả 1 nhấn

BTE 2.450.000VNĐ

Chậu treo tường

VTL2 580.000 VNĐ