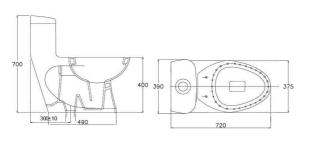

 Bàn cầu 2 khối

 VI66 (Nắp êm V116 + VG826)
 3.080.000 VNĐ

 VI66 (Nắp V1102)
 2.780.000 VNĐ

 Bàn cầu 2 khối

 VI88(Nắp êm V116 + VG826)
 3.080.000 VNĐ

 VI88 (Nắp V1102)
 2.780.000 VNĐ

Bàn cầu 2 khối, xả 1 nhấn