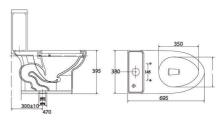

ầu 1 khối 4.450.000 VNĐ





| Bàn cầu 1 khối |               |
|----------------|---------------|
| C0504          | 4.250.000 VNĐ |





 Bàn cầu 1 khối
 4.250.000 VNĐ





| Bàn cầu 1 khối |               |
|----------------|---------------|
| /35M           | 5.350.000 VNĐ |





#### Bàn cầu 1 khối

V36 5.280.000 VNĐ





### Bàn cầu 1 khối

 V37M
 4.250.000 VNĐ

 V37S
 4.250.000 VNĐ





#### Bàn cầu 1 khối

 V38
 4.500.000 VNĐ

 V38M
 4.700.000VNĐ





| Bàn cầu 1 khối |               |
|----------------|---------------|
| V39            | 4.080.000 VNĐ |
| V39M           | 4.300.000VNĐ  |





| Bàn cầu 1 khối |               |
|----------------|---------------|
| V41            | 5.550.000 VNĐ |





 Bàn cầu 1 khối
 5.550.000 VNĐ





 Bàn cầu 1 khối
 4.880.000VNĐ

























 Bàn cầu 1 khối
 6.160.000 VNĐ





 Bàn cầu 1 khối

 V72
 4.850.000 VNĐ





 Bàn cầu 1 khối
 7.000.000 VNĐ





 Bàn cầu 2 khối
 3.080.000 VNĐ





 Bàn cầu 2 khối
 3.550.000 VNĐ





 Bàn cầu 2 khối

 VI66 (Nắp êm V116 + VG826)
 3.080.000 VNĐ

 VI66 (Nắp V1102)
 2.780.000 VNĐ





 Bàn cầu 2 khối

 VI88(Nắp êm V116 + VG826)
 3.080.000 VNĐ

 VI88 (Nắp V1102)
 2.780.000 VNĐ





Bàn cầu 2 khối, xả 1 nhấn

VI28 2.600.000 VNĐ





#### Bàn cầu 2 khối

| VT18M (Nắp êm V116 + VG826) | 3.050.000 VNĐ |
|-----------------------------|---------------|
| VT18M (Nắp V1102)           | 2.750.000 VNĐ |







| VT34 (Nắp êm V116 + VG826) | 3.050.000 VNĐ |
|----------------------------|---------------|
| VT34 (Nắp V1102)           | 2.750.000 VNĐ |





Bàn cầu 2 khối, tay gạt

VI77 2.600.00