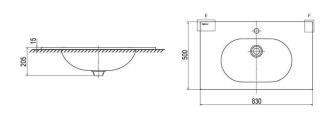

Chậu dương vành
CD1 1.080.000 VNĐ

Chậu bán dương bàn
CD6 1.080.000 VNĐ

 Chậu đặt bàn
 1.700.000 VNĐ

 Chậu đặt bàn
 1.700.000 VNĐ

Chậu bán dương bàn
CD20 1.320.000 VNĐ

Chậu dương vành
CD21 1.480.000 VNĐ

Chậu bán dương bàn