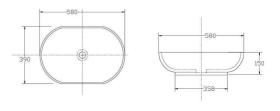

| Chậu tủ           |               |
|-------------------|---------------|
| Chậu bàn CB70+ tủ | 4.580.000 VNĐ |
| Châu bàn CB70     | 2.150.000 VNĐ |

 Chậu đặt bàn
 3.150.000 VNĐ

Chậu đặt bàn
CM02 1.860.000 VNĐ