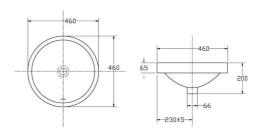

Chậu dương vành
CD1 1.080.000 VNĐ

Chậu bán dương bàn
CD6 1.080.000 VNĐ

 Chậu đặt bàn
 1.700.000 VNĐ

 Chậu đặt bàn
 1.700.000 VNĐ

Chậu bán dương bàn
CD20 1.320.000 VNĐ

Chậu dương vành
CD21 1.480.000 VNĐ

Chậu bán dương bàn