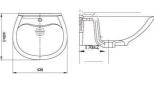

| V72 |     | 1.300.000 VNE |
|-----|-----|---------------|
| 375 | 0 0 | 135           |

1.850.000 VNĐ

Chậu treo tường ( Chậu + chân)

| Chậu treo tường ( Chậu + chân) | 1.650.000 VNĐ |
|--------------------------------|---------------|
| Chậu V50 ( CD50 )              | 1.100.000 VNĐ |
| Chân chậu V50 ( CD50 )         | 680.000 VNĐ   |
| 255                            | Ø 35          |