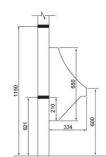

Tiểu nam treo tường

TT1 580.000 VNĐ

Tiểu nam treo tường
TT5 1.450.000 VNĐ

Tiểu nam treo tường

TV5

1.450.000 VNĐ

Tiểu nam treo tường
T1 2.080.000 VNĐ

Tiểu nam treo tường

T6 3.080.000 VNĐ

Cấp dương, Nano Titan, Gá , Cụm gioăng xả, núm cao su

Tiểu nam treo tường
T6 3.260.000 VNĐ

Cấp âm,Nano Titan, Gá , Cụm gioăng xả, núm cao su

#### Tiểu nam treo tường

T9 2.280.000 VNĐ

Cấp dương, Nano Titan, Gá GT9D, Cụm gioăng xả, núm cao su

2.660.000 VNĐ

Cấp âm,Nano Titan, Gá GT9A, Cụm gioăng xả, núm cao su

Tiểu nam đặt sàn

BS604 7.260.000 VNĐ

Tiểu nam đặt sàn

TD4 13.500.000 VNĐ

Tiểu nam treo tường

T50 2.680.000 VNĐ

Tiểu nam treo tường

T51 2.860.000 VNĐ

Tiểu nữ

VB50 2.280.000 VNĐ

Tiểu nữ