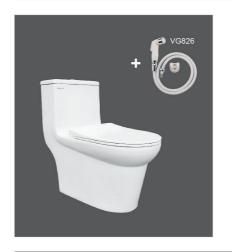

1 khối 4.450.000 VNĐ





| Bàn cầu 1 khối |               |
|----------------|---------------|
| C0504          | 4.250.000 VNĐ |





 Bàn cầu 1 khối
 4.250.000 VNĐ





| Bàn cầu 1 khối |               |
|----------------|---------------|
| /35M           | 5.350.000 VNĐ |





#### Bàn cầu 1 khối

V36 5.280.000 VNĐ





### Bàn cầu 1 khối

 V37M
 4.250.000 VNĐ

 V37S
 4.250.000 VNĐ





#### Bàn cầu 1 khối

 V38
 4.500.000 VNĐ

 V38M
 4.700.000VNĐ





| Bàn cầu 1 khối |               |
|----------------|---------------|
| V39            | 4.080.000 VNĐ |
| V39M           | 4.300.000VNĐ  |





| Bàn cầu 1 khối |               |
|----------------|---------------|
| V41            | 5.550.000 VNĐ |





 Bàn cầu 1 khối
 5.550.000 VNĐ





 Bàn cầu 1 khối
 4.880.000VNĐ

























 Bàn cầu 1 khối
 6.160.000 VNĐ





 Bàn cầu 1 khối

 V72
 4.850.000 VNĐ





 Bàn cầu 1 khối
 7.000.000 VNĐ





 Bàn cầu 2 khối
 3.080.000 VNĐ





 Bàn cầu 2 khối
 3.550.000 VNĐ





 Bàn cầu 2 khối

 VI66 (Nắp êm V116 + VG826)
 3.080.000 VNĐ

 VI66 (Nắp V1102)
 2.780.000 VNĐ





 Bàn cầu 2 khối

 VI88(Nắp êm V116 + VG826)
 3.080.000 VNĐ

 VI88 (Nắp V1102)
 2.780.000 VNĐ





Bàn cầu 2 khối, xả 1 nhấn

VI28 2.600.000 VNĐ





#### Bàn cầu 2 khối

| VT18M (Nắp êm V116 + VG826) | 3.050.000 VNĐ |
|-----------------------------|---------------|
| VT18M (Nắp V1102)           | 2.750.000 VNĐ |







| VT34 (Nắp êm V116 + VG826) | 3.050.000 VNĐ |
|----------------------------|---------------|
| VT34 (Nắp V1102)           | 2.750.000 VNĐ |





Bàn cầu 2 khối, tay gạt

VI77 2.600.000