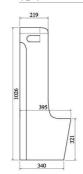

Tiểu nam treo tường

TT1 580.000 VNĐ

Tiểu nam treo tường
TT5 1.450.000 VNĐ

Tiểu nam treo tường

TV5

1.450.000 VNĐ

Tiểu nam treo tường
T1 2.080.000 VNĐ

Tiểu nam treo tường

T6 3.080.000 VNĐ

Cấp dương, Nano Titan, Gá , Cụm gioăng xả, núm cao su

Tiểu nam treo tường
T6 3.260.000 VNĐ

Cấp âm,Nano Titan, Gá , Cụm gioăng xả, núm cao su

#### Tiểu nam treo tường

T9 2.280.000 VNĐ

Cấp dương, Nano Titan, Gá GT9D, Cụm gioăng xả, núm cao su

2.660.000 VNĐ

Cấp âm,Nano Titan, Gá GT9A, Cụm gioăng xả, núm cao su

Tiểu nam đặt sàn

BS604 7.260.000 VNĐ

Tiểu nam đặt sàn

TD4 13.500.000 VNĐ

Tiểu nam treo tường

T50 2.680.000 VNĐ

Tiểu nam treo tường

T51 2.860.000 VNĐ

Tiểu nữ

VB50 2.280.000 VNĐ

Tiểu nữ