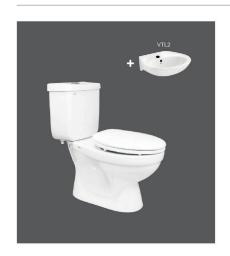

Bàn cầu 2 khối, tay gạt

VI77 2.600.000 VNĐ

Bàn cầu 2 khối, tay gạt

VI44 2.550.000 VNĐ

Bàn cầu 1 khối, xả 1 nhấn

BTE 2.450.000VNĐ

Chậu treo tường

VTL2 580.000 VNĐ