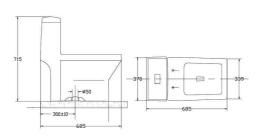

 Bàn cầu 2 khối

 VI66 (Nắp êm V116 + VG826)
 3.080.000 VNĐ

 VI66 (Nắp V1102)
 2.780.000 VNĐ

 Bàn cầu 2 khối

 VI88(Nắp êm V116 + VG826)
 3.080.000 VNĐ

 VI88 (Nắp V1102)
 2.780.000 VNĐ

Bàn cầu 2 khối, xả 1 nhấn