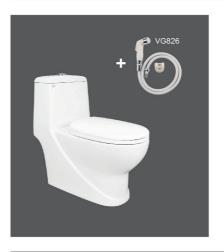

#### Bàn cầu 2 khối

| VT18M (Nắp êm V116 + VG826) | 3.050.000 VNĐ |
|-----------------------------|---------------|
| VT18M (Nắp V1102)           | 2.750.000 VNĐ |

| VT34 (Nắp êm V116 + VG826) | 3.050.000 VNĐ |
|----------------------------|---------------|
| VT34 (Nắp V1102)           | 2.750.000 VNĐ |