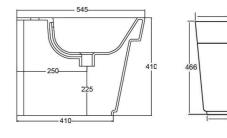

Chậu dương vành
CD1 1.080.000 VNĐ

Chậu bán dương bàn
CD6 1.080.000 VNĐ

 Chậu đặt bàn
 1.700.000 VNĐ

 Chậu đặt bàn
 1.700.000 VNĐ

Chậu bán dương bàn
CD20 1.320.000 VNĐ

Chậu dương vành
CD21 1.480.000 VNĐ

Chậu bán dương bàn