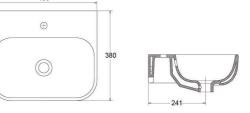

| V72 |     | 1.300.000 VNE |
|-----|-----|---------------|
| 375 | 0 0 | 135           |

1.850.000 VNĐ

Chậu treo tường ( Chậu + chân)

| Chậu treo tường ( Chậu + chân) | 1.650.000 VNĐ |
|--------------------------------|---------------|
| Chậu V50 ( CD50 )              | 1.100.000 VNĐ |
| Chân chậu V50 ( CD50 )         | 680.000 VNĐ   |
| 255                            | Ø 35          |