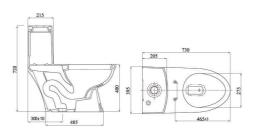

 Bàn cầu 2 khối

 VI66 (Nắp êm V116 + VG826)
 3.080.000 VNĐ

 VI66 (Nắp V1102)
 2.780.000 VNĐ

 Bàn cầu 2 khối

 VI88(Nắp êm V116 + VG826)
 3.080.000 VNĐ

 VI88 (Nắp V1102)
 2.780.000 VNĐ

Bàn cầu 2 khối, xả 1 nhấn