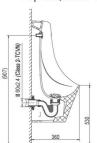

Tiểu nam treo tường

TT1 580.000 VNĐ

Tiểu nam treo tường
TT5 1.450.000 VNĐ

Tiểu nam treo tường

TV5

1.450.000 VNĐ

Tiểu nam treo tường
T1 2.080.000 VNĐ

Tiểu nam treo tường

T6 3.080.000 VNĐ

Cấp dương, Nano Titan, Gá , Cụm gioăng xả, núm cao su

Tiểu nam treo tường
T6 3.260.000 VNĐ

Cấp âm,Nano Titan, Gá , Cụm gioăng xả, núm cao su

#### Tiểu nam treo tường

T9 2.280.000 VNĐ

Cấp dương, Nano Titan, Gá GT9D, Cụm gioăng xả, núm cao su

2.660.000 VNĐ

Cấp âm,Nano Titan, Gá GT9A, Cụm gioăng xả, núm cao su

Tiểu nam đặt sàn

BS604 7.260.000 VNĐ

Tiểu nam đặt sàn