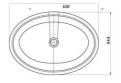

Chậu dương vành
CD1 1.080.000 VNĐ

Chậu bán dương bàn
CD6 1.080.000 VNĐ

 Chậu đặt bàn
 1.700.000 VNĐ

 Chậu đặt bàn
 1.700.000 VNĐ

Chậu bán dương bàn
CD20 1.320.000 VNĐ

Chậu dương vành
CD21 1.480.000 VNĐ

Chậu bán dương bàn