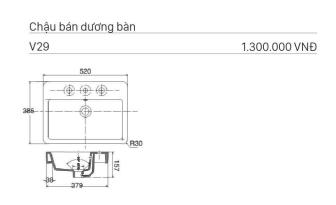

| V72 |     | 1.300.000 VNE |
|-----|-----|---------------|
| 375 | 0 0 | 135           |

1.850.000 VNĐ

Chậu treo tường ( Chậu + chân)

| Chậu treo tường ( Chậu + chân) | 1.650.000 VNĐ |
|--------------------------------|---------------|
| Chậu V50 ( CD50 )              | 1.100.000 VNĐ |
| Chân chậu V50 ( CD50 )         | 680.000 VNĐ   |
| 255                            | Ø 35          |