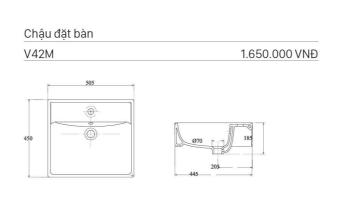

Chậu dương vành
CD1 1.080.000 VNĐ

Chậu bán dương bàn
CD6 1.080.000 VNĐ

 Chậu đặt bàn
 1.700.000 VNĐ

 Chậu đặt bàn
 1.700.000 VNĐ

Chậu bán dương bàn
CD20 1.320.000 VNĐ

Chậu dương vành
CD21 1.480.000 VNĐ

Chậu bán dương bàn