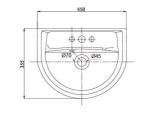

Chậu treo tường VTL3

L3 580.000 VNĐ

Chậu treo tường

VTL3N 580.000 VNĐ

Chậu treo tường
BS409 770.000 VNĐ

Chậu treo tường (Trẻ em)
BS418 500.000 VNĐ

 Chậu âm bàn

 CA2
 1.500.000 VNĐ