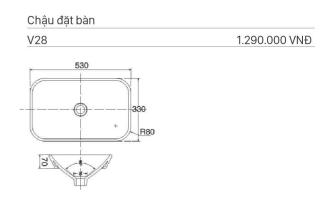

Chậu dương vành
CD1 1.080.000 VNĐ

Chậu bán dương bàn
CD6 1.080.000 VNĐ

 Chậu đặt bàn
 1.700.000 VNĐ

 Chậu đặt bàn
 1.700.000 VNĐ

Chậu bán dương bàn
CD20 1.320.000 VNĐ

Chậu dương vành
CD21 1.480.000 VNĐ

Chậu bán dương bàn