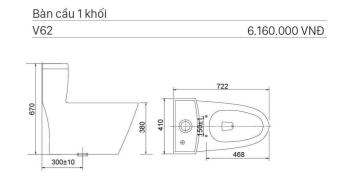

 Bàn cầu 1 khối
 5.550.000 VNĐ

 Bàn cầu 1 khối
 4.880.000VNĐ

 Bàn cầu 1 khối
 6.160.000 VNĐ

 Bàn cầu 1 khối

 V72
 4.850.000 VNĐ

 Bàn cầu 1 khối
 7.000.000 VNĐ

 Bàn cầu 2 khối
 3.080.000 VNĐ

 Bàn cầu 2 khối
 3.550.000 VNĐ