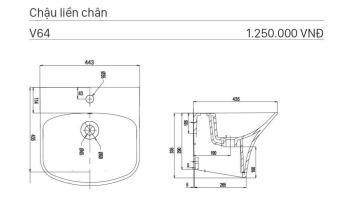

| Chậu liền chân |               |
|----------------|---------------|
| V63            | 1.250.000 VNĐ |

| Chậu từ           |               |
|-------------------|---------------|
| Chậu bàn CB69+ tủ | 7.450.000 VNĐ |
| Chậu bàn CB69     | 3.380.000 VNĐ |