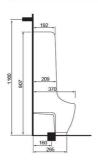

TD4 13.500.000 VNĐ

Tiểu nam treo tường

T50 2.680.000 VNĐ

Tiểu nam treo tường

T51 2.860.000 VNĐ

Tiểu nữ

VB50 2.280.000 VNĐ

Tiểu nữ