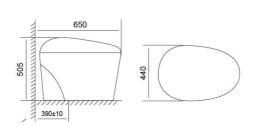

| Bàn cầu thông minh |                |
|--------------------|----------------|
| V94                | 26.600.000 VNĐ |
| V94.R - V94.RW     | 28.800.000 VNĐ |
| V94.GW             | 29.700.000 VNĐ |

| Ban cau thong minh |                |
|--------------------|----------------|
| V95                | 24.600.000 VNĐ |