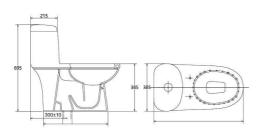

#### Bàn cầu 2 khối

| VT18M (Nắp êm V116 + VG826) | 3.050.000 VNĐ |
|-----------------------------|---------------|
| VT18M (Nắp V1102)           | 2.750.000 VNĐ |

| VT34 (Nắp êm V116 + VG826) | 3.050.000 VNĐ |
|----------------------------|---------------|
| VT34 (Nắp V1102)           | 2.750.000 VNĐ |