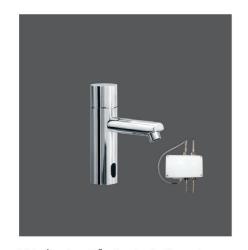

Sen tắm nóng lạnh VG502 VG502.2; 1.980.000 VNĐ

Vòi chậu 1 lỗ nóng lạnh VG104 1.230.000 VNĐ

Vòi cảm ứng 1 lỗ nóng lạnh dùng pin VG1023 8.200.000 VNĐ

Vòi cảm ứng 1 lỗ lạnh dùng pin VG1028 6.770.000 VNĐ

Vòi cảm ứng 1 lỗ nóng lạnh dùng pin VG1028.1 7.400.000 VNĐ