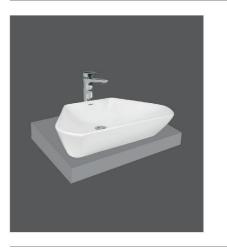

| V72 |     | 1.300.000 VNE |
|-----|-----|---------------|
| 375 | 0 0 | 135           |

1.850.000 VNĐ

Chậu treo tường ( Chậu + chân)

| Chậu treo tường ( Chậu + chân) | 1.650.000 VNĐ |
|--------------------------------|---------------|
| Chậu V50 ( CD50 )              | 1.100.000 VNĐ |
| Chân chậu V50 ( CD50 )         | 680.000 VNĐ   |
| 255                            | Ø 35          |