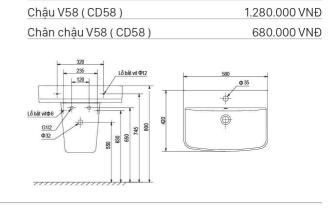

| V72 |     | 1.300.000 VNE |
|-----|-----|---------------|
| 375 | 0 0 | 135           |

1.850.000 VNĐ

Chậu treo tường ( Chậu + chân)

| Chậu treo tường ( Chậu + chân) | 1.650.000 VNĐ |
|--------------------------------|---------------|
| Chậu V50 ( CD50 )              | 1.100.000 VNĐ |
| Chân chậu V50 ( CD50 )         | 680.000 VNĐ   |
| 255                            | Ø 35          |