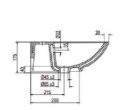

| V72 |     | 1.300.000 VNE |
|-----|-----|---------------|
| 375 | 0 0 | 135           |

1.850.000 VNĐ

Chậu treo tường ( Chậu + chân)

| Chậu treo tường ( Chậu + chân) | 1.650.000 VNĐ |
|--------------------------------|---------------|
| Chậu V50 ( CD50 )              | 1.100.000 VNĐ |
| Chân chậu V50 ( CD50 )         | 680.000 VNĐ   |
| 255                            | Ø 35          |