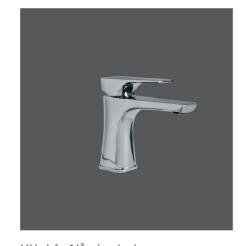

Vòi chậu 1 lỗ nóng lạnh VG102 1.200.000 VNĐ

Vòi chậu 1 lỗ nóng lạnh VG142 2.350.000 VNĐ

Vòi chậu cao 1 lỗ nóng lạnh VG142.1 3.280.000 VNĐ

Sen cây nóng lạnh dây sen nhựa VG542 4.050.000 VNĐ

Vòi chậu 3 lỗ nóng lạnh VG302 1.620.000 VNĐ

Sen tắm nóng lạnh VG502 VG502.2; 1.980.000 VNĐ

Vòi chậu 1 lỗ nóng lạnh VG104 1.230.000 VNĐ

Vòi cảm ứng 1 lỗ nóng lạnh dùng pin VG1023 8.200.000 VNĐ

Vòi cảm ứng 1 lỗ lạnh dùng pin VG1028 6.770.000 VNĐ

Vòi cảm ứng 1 lỗ nóng lạnh dùng pin VG1028.1 7.400.000 VNĐ