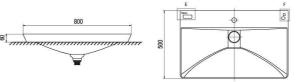

Chậu dương vành
CD1 1.080.000 VNĐ

Chậu bán dương bàn
CD6 1.080.000 VNĐ

 Chậu đặt bàn
 1.700.000 VNĐ

 Chậu đặt bàn
 1.700.000 VNĐ

Chậu bán dương bàn
CD20 1.320.000 VNĐ

Chậu dương vành
CD21 1.480.000 VNĐ

Chậu bán dương bàn