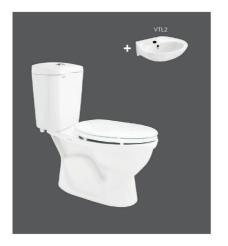

Bàn cầu 2 khối, tay gạt

VI77 2.600.000 VNĐ

Bàn cầu 2 khối, tay gạt

VI44 2.550.000 VNĐ

Bàn cầu 1 khối, xả 1 nhấn

BTE 2.450.000VNĐ

Chậu treo tường

VTL2 580.000 VNĐ