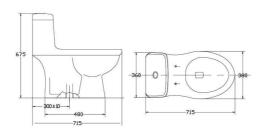

 Bàn cầu 2 khối

 VI66 (Nắp êm V116 + VG826)
 3.080.000 VNĐ

 VI66 (Nắp V1102)
 2.780.000 VNĐ

 Bàn cầu 2 khối

 VI88(Nắp êm V116 + VG826)
 3.080.000 VNĐ

 VI88 (Nắp V1102)
 2.780.000 VNĐ

Bàn cầu 2 khối, xả 1 nhấn