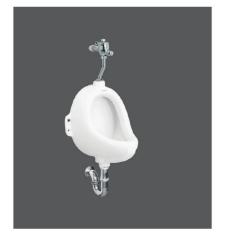

#### Tiểu nam treo tường

T9 2.280.000 VNĐ

Cấp dương, Nano Titan, Gá GT9D, Cụm gioăng xả, núm cao su

2.660.000 VNĐ

Cấp âm,Nano Titan, Gá GT9A, Cụm gioăng xả, núm cao su

Tiểu nam đặt sàn

BS604 7.260.000 VNĐ

Tiểu nam đặt sàn