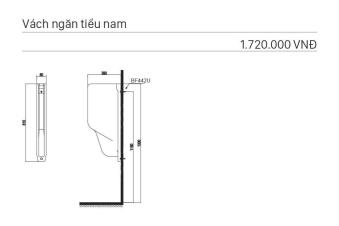

Tiểu nam treo tường

TT1 580.000 VNĐ

Tiểu nam treo tường
TT5 1.450.000 VNĐ

Tiểu nam treo tường

TV5

1.450.000 VNĐ

Tiểu nam treo tường
T1 2.080.000 VNĐ

Tiểu nam treo tường

T6 3.080.000 VNĐ

Cấp dương, Nano Titan, Gá , Cụm gioăng xả, núm cao su

Tiểu nam treo tường
T6 3.260.000 VNĐ

Cấp âm,Nano Titan, Gá , Cụm gioăng xả, núm cao su

#### Tiểu nam treo tường

T9 2.280.000 VNĐ

Cấp dương, Nano Titan, Gá GT9D, Cụm gioăng xả, núm cao su

2.660.000 VNĐ

Cấp âm,Nano Titan, Gá GT9A, Cụm gioăng xả, núm cao su

Tiểu nam đặt sàn

BS604 7.260.000 VNĐ

Tiểu nam đặt sàn