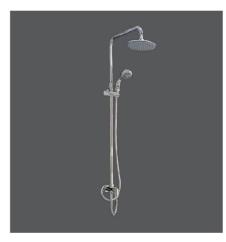

 VG594
 2.750.000 VNĐ

Sen cây nóng lạnh có vòi 2 bát sen
VG583 8.930.000 VNĐ

 Vòi chậu 1 lỗ nóng lạnh

 VG143
 2.400.000 VNĐ

Vòi chậu cao 1 lỗ nóng lạnh
VG143.1 3.270.000 VNĐ

Sen cây nóng lạnh không vòi 2 bát sen VG596 6.080.000 VNĐ

Sen cây nóng lạnh có vòi 2 bát sen
VG597 8.000.000 VNĐ

 Sen cây nóng lạnh

 VG598
 9.540.000 VNĐ

Sen cây nóng lạnh có vòi 2 bát hoa sen VG593 8.770.000 VNĐ

 Vòi chậu 1 lỗ nóng lạnh

 VG125
 2.620.000 VNĐ

 Vòi chậu 1 lỗ nóng lạnh