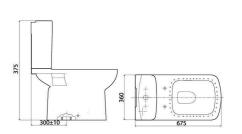

# Bàn cầu 1 khối 4.450.000 VNĐ

| Bàn cầu 1 khối |               |
|----------------|---------------|
| C0504          | 4.250.000 VNĐ |

 Bàn cầu 1 khối
 4.250.000 VNĐ

| Bàn cầu 1 khối |               |
|----------------|---------------|
| /35M           | 5.350.000 VNĐ |