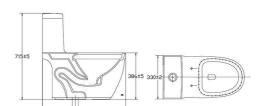

 Bàn cầu 1 khối
 5.550.000 VNĐ

 Bàn cầu 1 khối
 4.880.000VNĐ

 Bàn cầu 1 khối
 6.160.000 VNĐ

 Bàn cầu 1 khối

 V72
 4.850.000 VNĐ

 Bàn cầu 1 khối
 7.000.000 VNĐ

 Bàn cầu 2 khối
 3.080.000 VNĐ

 Bàn cầu 2 khối
 3.550.000 VNĐ