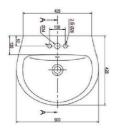

| V72 |     | 1.300.000 VNE |
|-----|-----|---------------|
| 375 | 0 0 | 135           |

1.850.000 VNĐ

Chậu treo tường ( Chậu + chân)

| Chậu treo tường ( Chậu + chân) | 1.650.000 VNĐ |
|--------------------------------|---------------|
| Chậu V50 ( CD50 )              | 1.100.000 VNĐ |
| Chân chậu V50 ( CD50 )         | 680.000 VNĐ   |
| 255                            | Ø 35          |