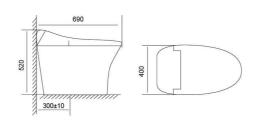

# Bàn cầu thông minh V91 50.800.000 VNĐ

| Bàn cầu thông minh |                |
|--------------------|----------------|
| V93                | 26.600.000 VNĐ |
| V93.RW - V93.WB    | 28.800.000 VNĐ |
| V93.GW             | 29.700.000 VNĐ |