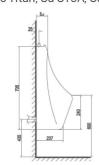

| Chậu liền chân |               |
|----------------|---------------|
| V63            | 1.250.000 VNĐ |

| Chậu từ           |               |
|-------------------|---------------|
| Chậu bàn CB69+ tủ | 7.450.000 VNĐ |
| Chậu bàn CB69     | 3.380.000 VNĐ |