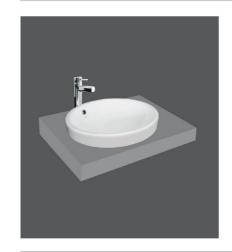

Chậu dương vành
CD1 1.080.000 VNĐ

Chậu bán dương bàn
CD6 1.080.000 VNĐ

 Chậu đặt bàn
 1.700.000 VNĐ

 Chậu đặt bàn
 1.700.000 VNĐ

Chậu bán dương bàn
CD20 1.320.000 VNĐ

Chậu dương vành
CD21 1.480.000 VNĐ

Chậu bán dương bàn